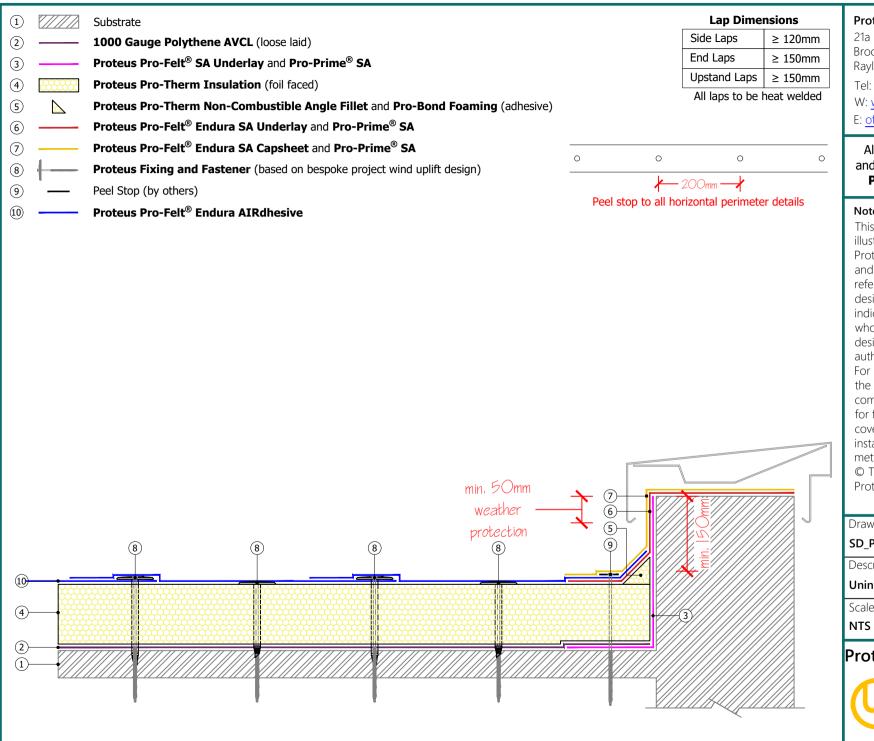

© This drawing is the copyright of Proteus Waterproofing Ltd.

Drawing No.:

Roof Type:

SD PFAIR BUR FULLFIX 06

BUR

Description:

**Uninsulated Parapet - Capping** 

Scale: