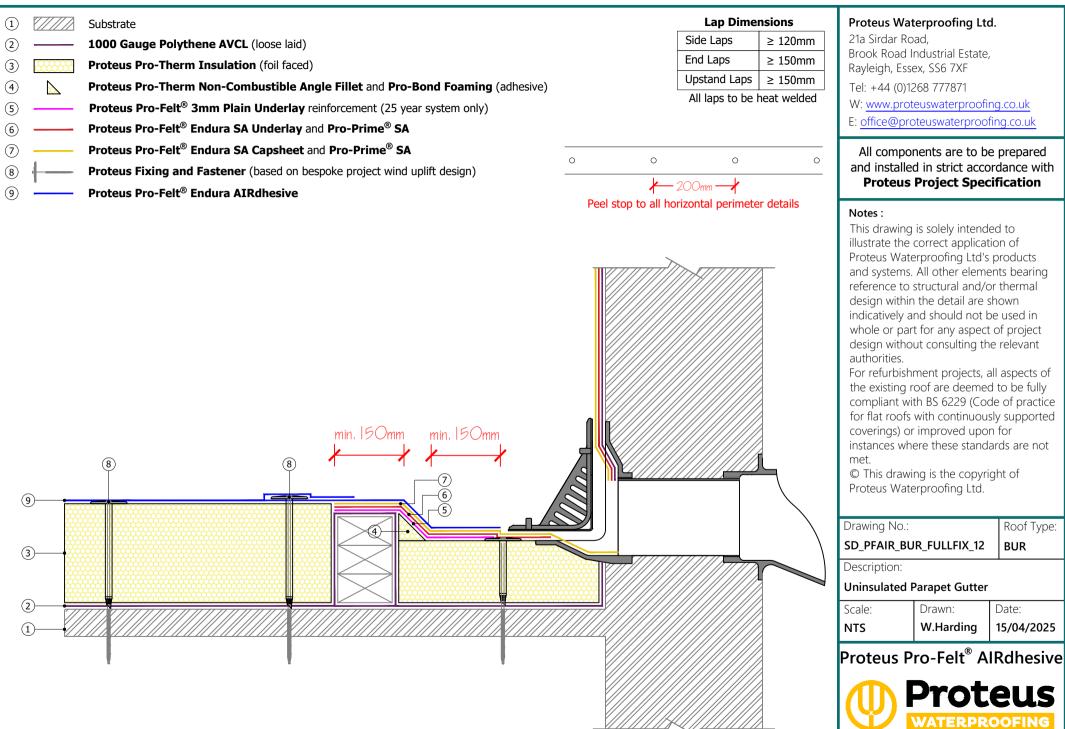

© This drawing is the copyright of Proteus Waterproofing Ltd.

Drawing No.:

Roof Type:

SD PFAIR BUR FULLFIX 06

BUR

Description:

**Uninsulated Parapet - Capping** 

Scale: