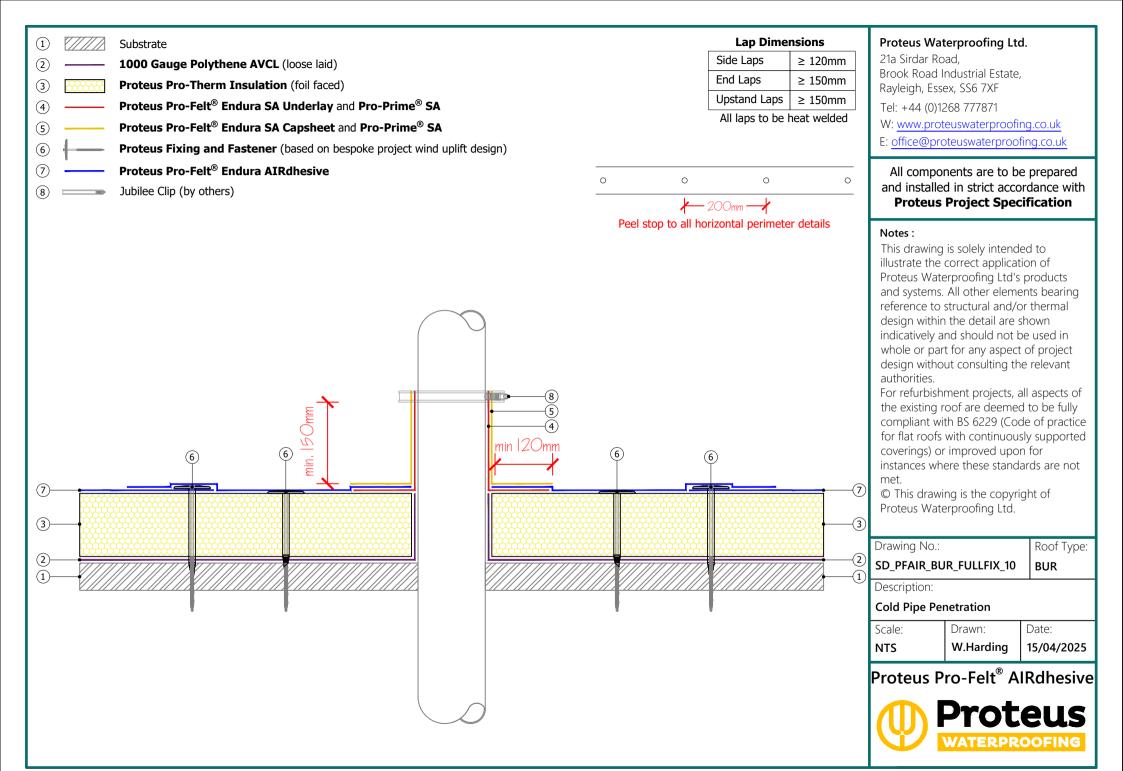

© This drawing is the copyright of Proteus Waterproofing Ltd.

Drawing No.:

Roof Type:

SD PFAIR BUR FULLFIX 09

BUR

Description:

Threshold (New) - EPDM

Scale: