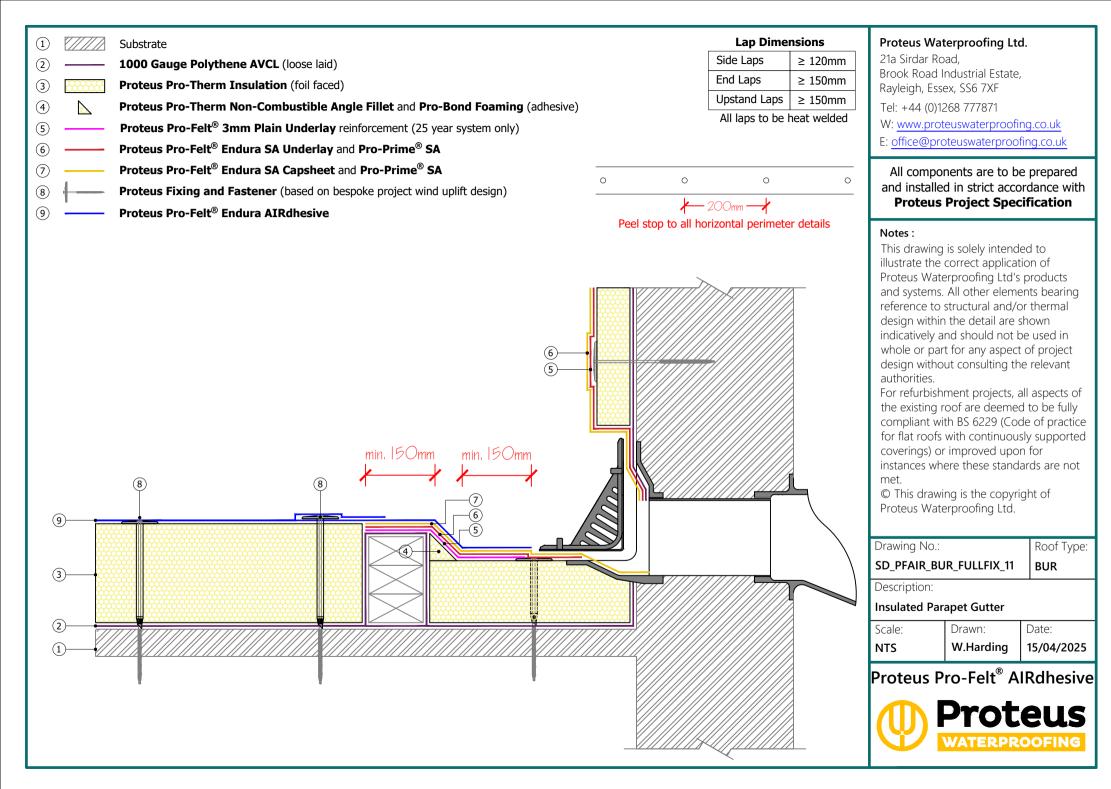

© This drawing is the copyright of Proteus Waterproofing Ltd.

Drawing No.:

Roof Type:

SD PFAIR BUR FULLFIX 05

BUR

Description:

**Insulated Parapet - Capping** 

Scale: