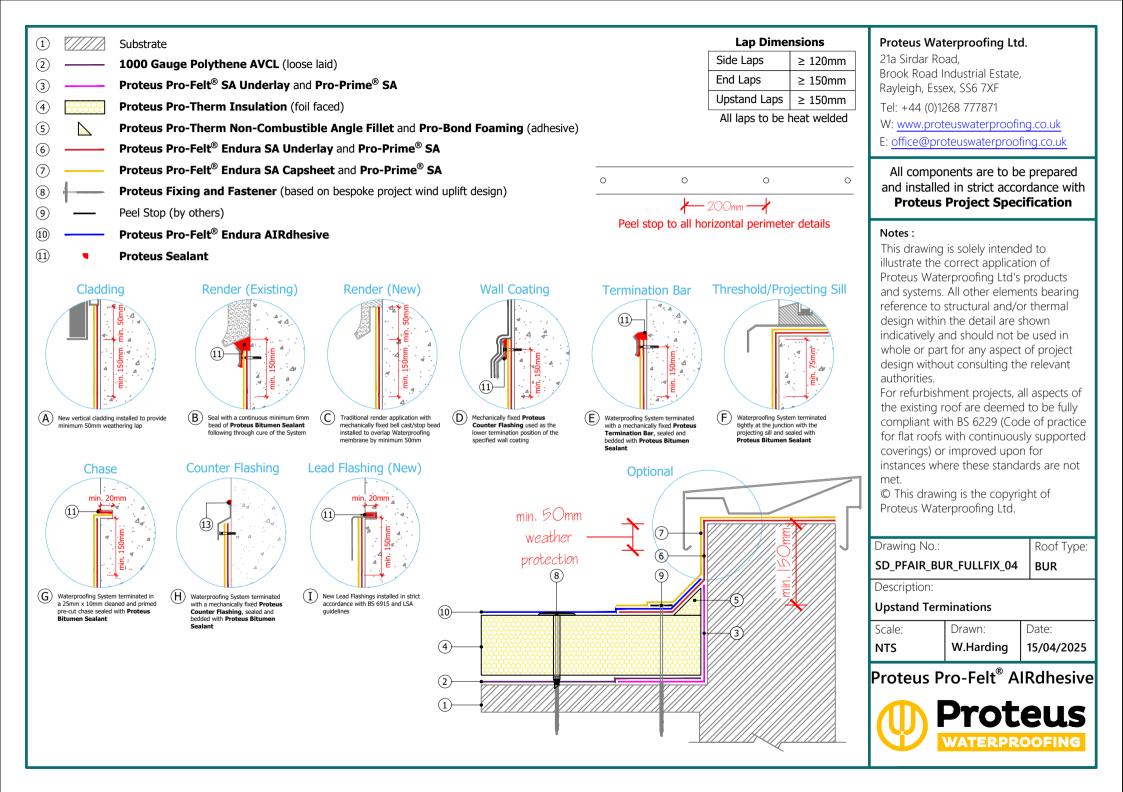

solely intended to illustrate the correct application of Proteus Waterproofing Ltd's products and systems. All other elements bearing reference to structural and/or thermal design within the detail are shown indicatively and should not be used in whole or part for any aspect of project design without consulting the relevant authorities.

For refurbishment projects, all aspects of the existing roof are deemed to be fully compliant with BS 6229 (Code of practice for flat roofs with continuously supported coverings) or improved upon for instances where these standards are not

© This drawing is the copyright of Proteus Waterproofing Ltd.

Drawing No.:

Roof Type:

SD\_PFAIR\_BUR\_FULLFIX\_02

BUR

Description:

# Rooflight / Access Hatch

Scale: NTS

Drawn:

Date: W.Harding

15/04/2025









21a Sirdar Road.

Brook Road Industrial Estate, Rayleigh, Essex, SS6 7XF

Tel: +44 (0)1268 777871

W: www.proteuswaterproofing.co.uk

E: office@proteuswaterproofing.co.uk

All components are to be prepared and installed in strict accordance with **Proteus Project Specification** 

#### Notes:

This drawing is solely intended to illustrate the correct application of Proteus Waterproofing Ltd's products and systems. All other elements bearing reference to structural and/or thermal design within the detail are shown indicatively and should not be used in whole or part for any aspect of project design without consulting the relevant authorities.

For refurbishment projects, all aspects of the existing roof are deemed to be fully compliant with BS 6229 (Code of practice for flat roofs with