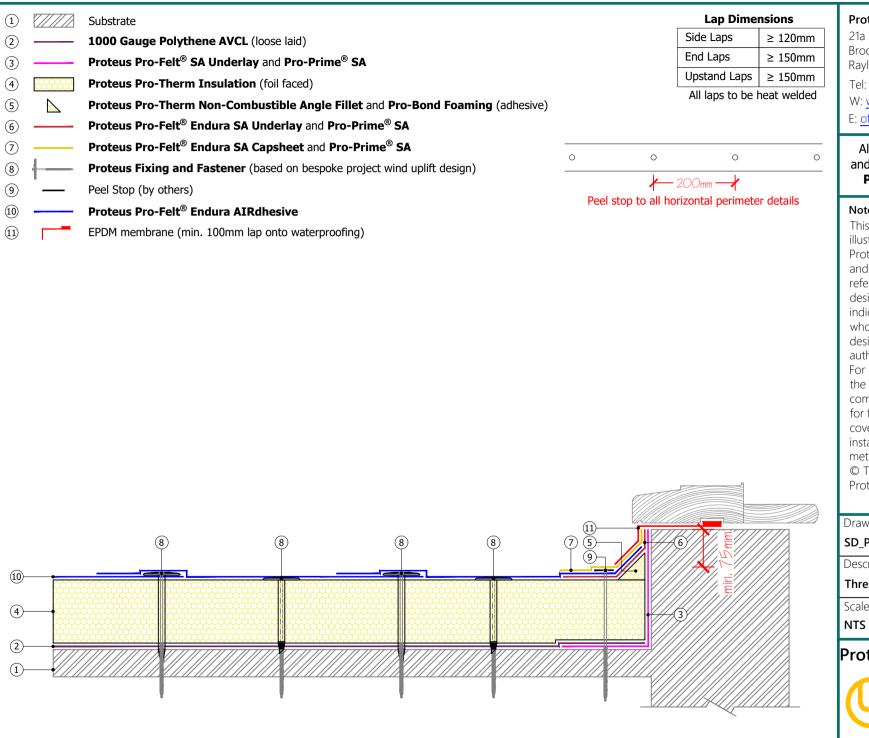

© This drawing is the copyright of Proteus Waterproofing Ltd.

Drawing No.:

Roof Type:

SD\_PFAIR\_BUR\_FULLFIX\_08

BUR

Description:

Threshold (Existing) - Sealant

Scale: