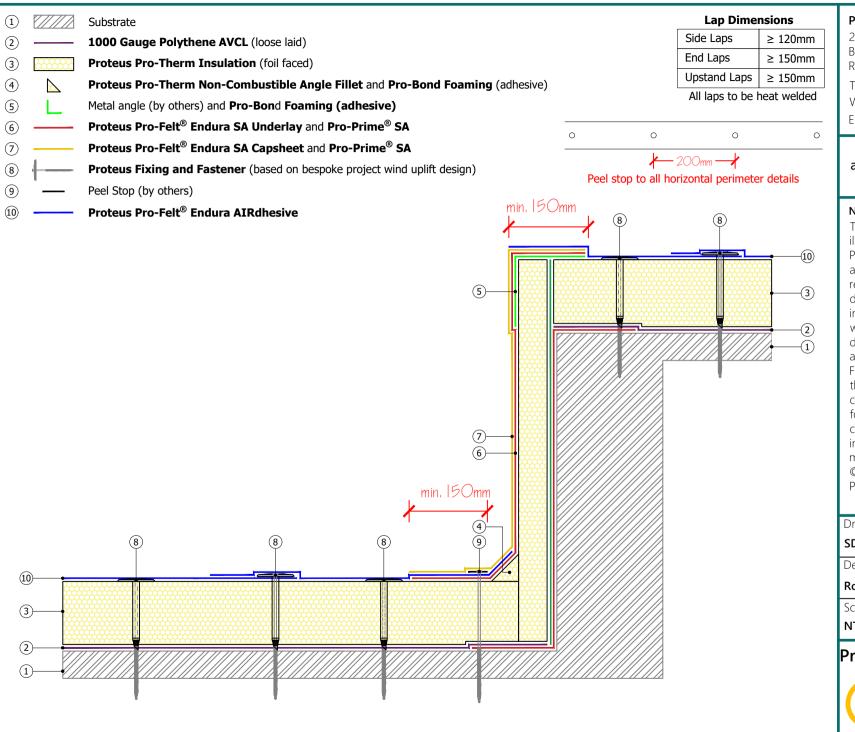

# Rooflight / Access Hatch

Scale: NTS

Drawn:

Date: W.Harding

15/04/2025

21a Sirdar Road.

Brook Road Industrial Estate, Rayleigh, Essex, SS6 7XF

Tel: +44 (0)1268 777871