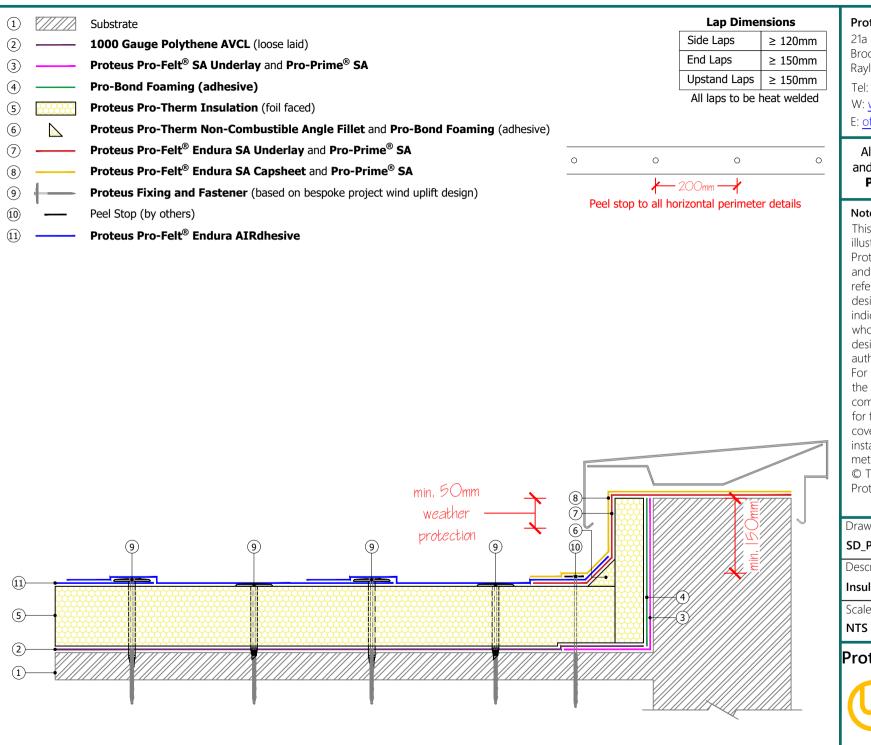

© This drawing is the copyright of Proteus Waterproofing Ltd.

Drawing No.:

Roof Type:

SD PFAIR BUR FULLFIX 05

BUR

Description:

**Insulated Parapet - Capping** 

Scale: