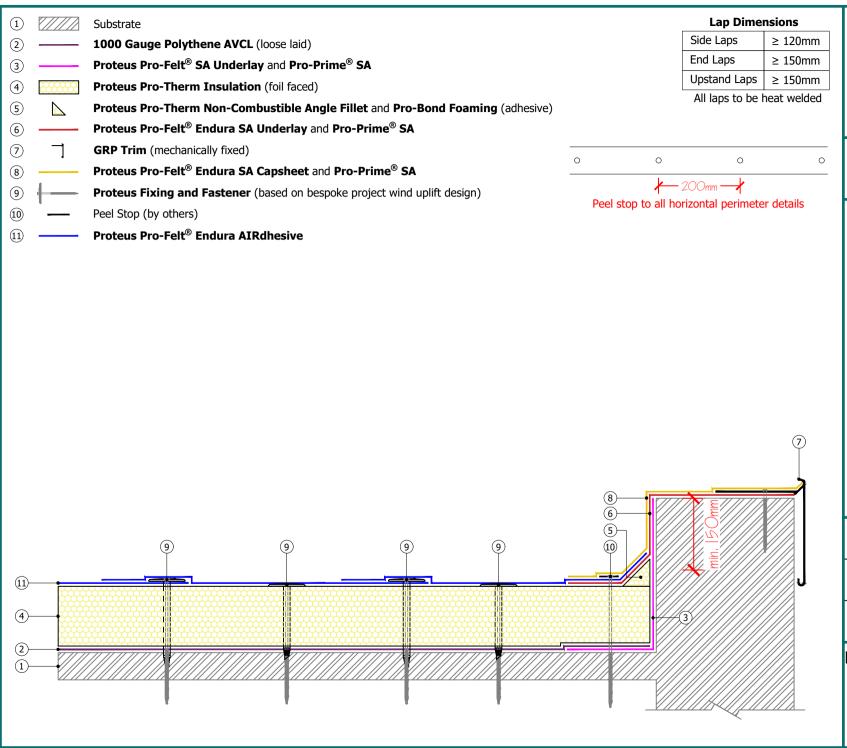

© This drawing is the copyright of Proteus Waterproofing Ltd.

Drawing No.:

Roof Type:

SD PFAIR BUR FULLFIX 07

BUR

Description:

Parapet - GRP Trim

Scale: