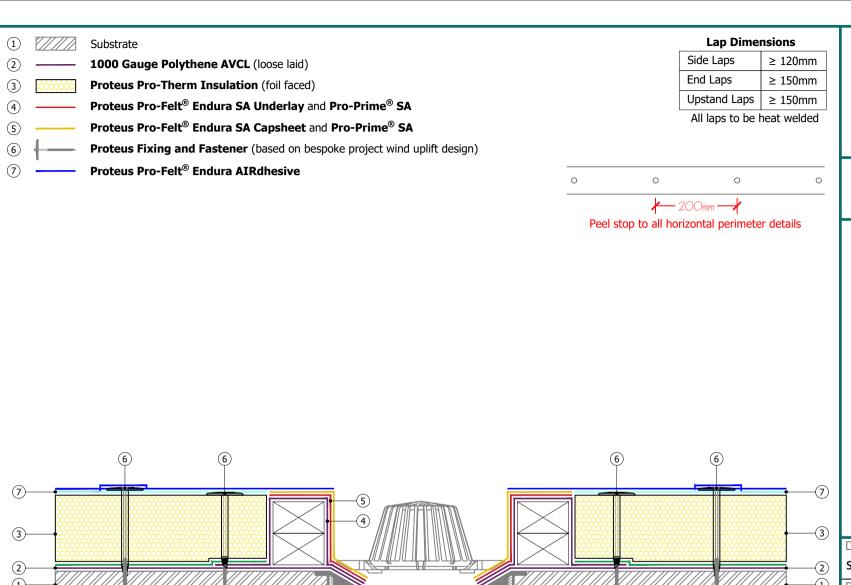

© This drawing is the copyright of Proteus Waterproofing Ltd.

Drawing No.:

Roof Type:

SD\_PFAIR\_BUR\_FULLFIX\_02

BUR

Description: