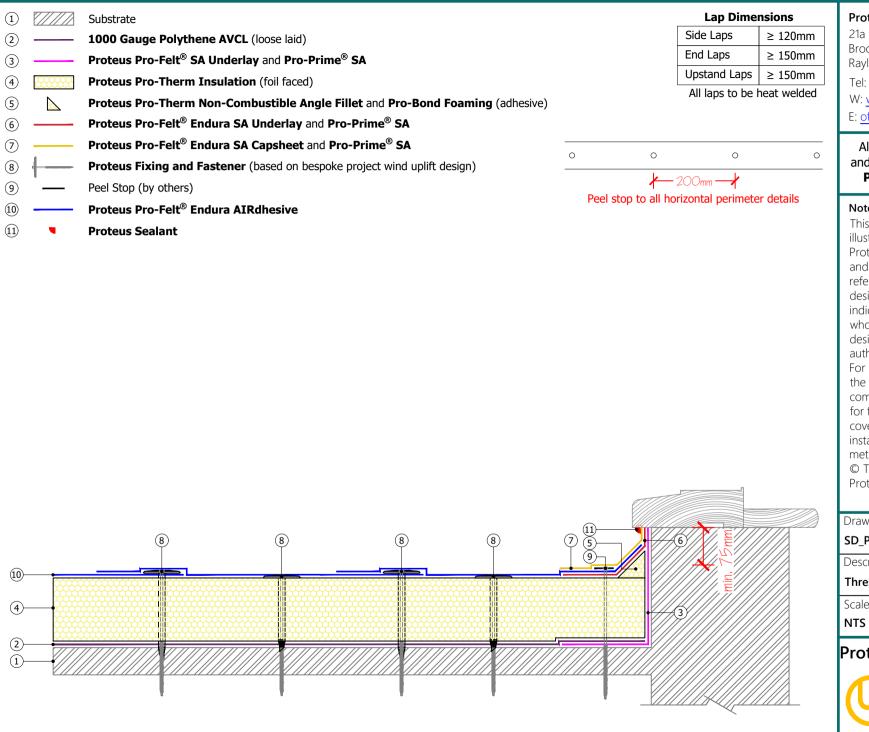

© This drawing is the copyright of Proteus Waterproofing Ltd.

Drawing No.:

Roof Type:

SD\_PFAIR\_BUR\_FULLFIX\_08

BUR

Description:

Threshold (Existing) - Sealant

Scale: