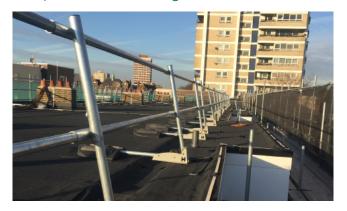

## Guardrail Systems (Collective Edge Protection)

This Work at Height safety system provides collective edge protection where regular access is required for maintenance and inspection/ Guardrail Systems prevent falls by restricting access to the edge of the building.

- Collapsible Guardrails and Handrails
- Fixed Guardrails and Handrails
- Freestanding Guardrails and Handrails
- Short-term hire of Guardrails and Handrails

Our designs offer the flexibility to cover all roof types, and provide a simple modular system that is easy to install for collective roof edge protection.

#### **Suitable Applications**

- Flat roofs or roofs with a maximum slope of 10 degrees (depending on the system),
- Buildings with installations on the roof (air conditioning, chimneys, skylights, etc),
- Roof spaces that require safe access for authorised personnel
- As part of a complete Work at Height safety package when used with other systems such as caged ladders, etc.