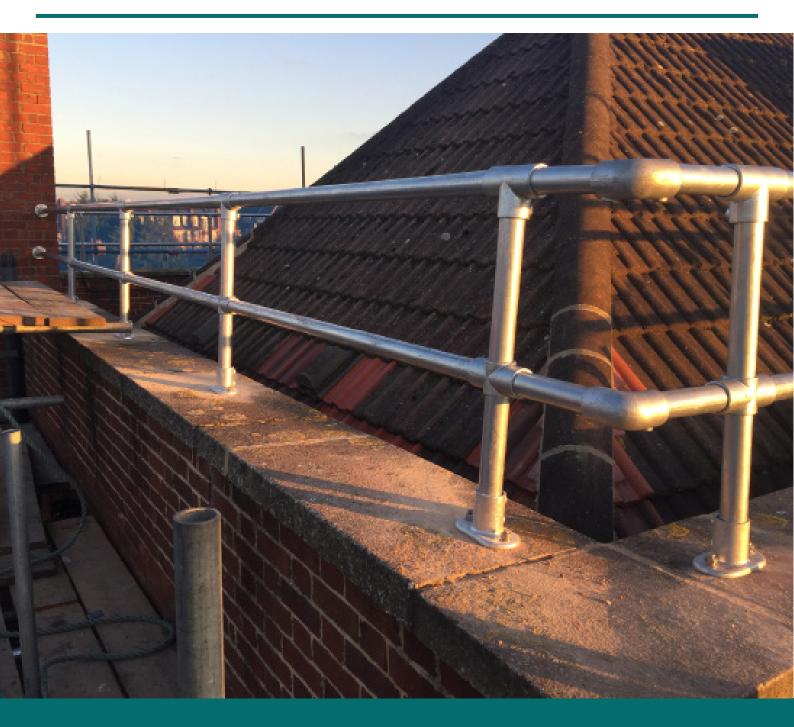

## Guardrail Systems (Collective Edge Protection)

This Work at Height safety system provides collective edge protection where regular access is required for maintenance and inspection/ Guardrail Systems prevent falls by restricting access to the edge of the building.

- Collapsible Guardrails and Handrails
- Fixed Guardrails and Handrails
- Freestanding Guardrails and Handrails
- Short-term hire of Guardrails and Handrails

Our designs offer the flexibility to cover all roof types, and provide a simple modular system that is easy to install for collective roof edge protection.

#### **Suitable Applications**

- Flat roofs or roofs with a maximum slope of 10 degrees (depending on the system),
- Buildings with installations on the roof (air conditioning, chimneys, skylights, etc),
- Roof spaces that require safe access for authorised personnel
- As part of a complete Work at Height safety package when used with other systems such as caged ladders, etc.