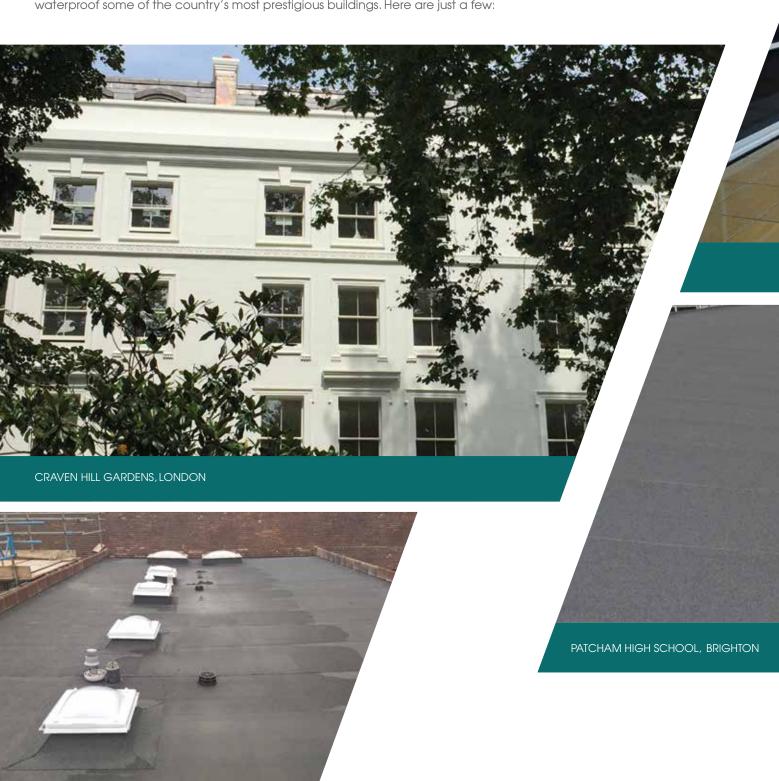

## PROTEUS PRO-FELT® **IN ACTION**

Proteus Pro-Felt® has been used on a wide range of roofing applications helping to waterproof some of the country's most prestigious buildings. Here are just a few:

DELVES HOUSE, EAST SUSSEX