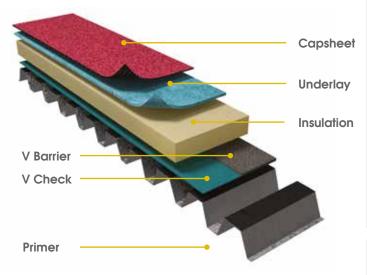

The Proteus Pro-Felt® range of built-up systems for Warm Roofs are tough, resilient polyester-based SBS modified bitumen membranes which are installed either by torchon method or self-adhesive installation depending on the substrate involved. The membranes are finished with polypropylene film for superior installation and can be applied to timber, metal and concrete decks.

With a range of membranes, thermal insulation boards and vapour control layers to suit your requirements, our systems give a life expectancy of up to thirty five years.

### PLYWOOD SUBSTRATE

Note: Vertical Application

We offer to our clients and specifiers a choice of underlay

Self-Adhesive Heat Activated Underlay or

2) Torch On Underlay

| Proteus Pro-Felt® 10, 15, 20 Year System Build Up                                               |                 |                 |                    |  |
|-------------------------------------------------------------------------------------------------|-----------------|-----------------|--------------------|--|
|                                                                                                 | 10 Year         | 15 Year         | 20 Year            |  |
| Capsheet: Proteus Pro-Felt®<br>Torch-On Mineral Capsheet                                        | 4.0 kg/m² -1x8m | 4.5 kg/m² -1x8m | 5.0 kg/m²<br>-1x8m |  |
| Underlay: (Horizontal)<br>Proteus Pro-Felt® Self-<br>Adhesive Heat Activated<br>Underlay – Film | 1x16m           | 1x16m           | 1x16m              |  |
| Insulation: Proteus Pro-Therm Insulation PIR                                                    |                 |                 |                    |  |
| V.Check: * Proteus Pro-Felt® Self-Adhesive Underlay - Film                                      | 1x16m           | 1x16m           | 1x16m              |  |
| or <b>V.Barrier:</b> ** Pro-Vapour<br>Control SA                                                | 1.08 x 20m      | 1.08 x 20m      | 1.08 x 20m         |  |
|                                                                                                 |                 |                 |                    |  |

**Primer:** Pro-Prime® SA Self-Adhesive Surface Primer or Bitumen

| 25 Year Endura/Ultima System Bui                                                      | ld Up           |  |  |
|---------------------------------------------------------------------------------------|-----------------|--|--|
| Capsheet: Proteus Pro-Felt® Torch-On Mineral Capsheet                                 | 5.8 kg/m² -1x8m |  |  |
| Underlay: (Horizontal) Proteus Pro-Felt® Self-Adhesive Heat Activated Underlay - Film | 1x16m           |  |  |
| Insulation: Proteus Pro-Therm Insulation PIR                                          |                 |  |  |
| V.Check: * Proteus Pro-Felt® Self-Adhesive Underlay – Film                            | 1x16m           |  |  |
| or<br><b>V.Barrier: **</b> Pro-Vapour Control SA                                      | 1.08 x 20m      |  |  |
| Primer: Pro-Prime® SA Self-Adhesive Surface Primer                                    |                 |  |  |