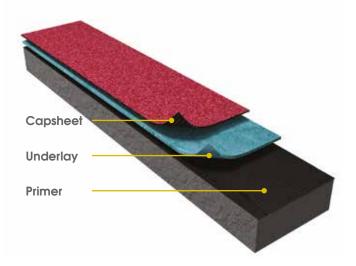

The Proteus Pro-Felt® range of built-up systems for Warm Roofs are tough, resilient polyester-based SBS modified bitumen membranes which are installed either by torchon method or self-adhesive installation depending on the substrate involved. The membranes are finished with polypropylene film for superior installation and can be applied to timber, metal and concrete decks.