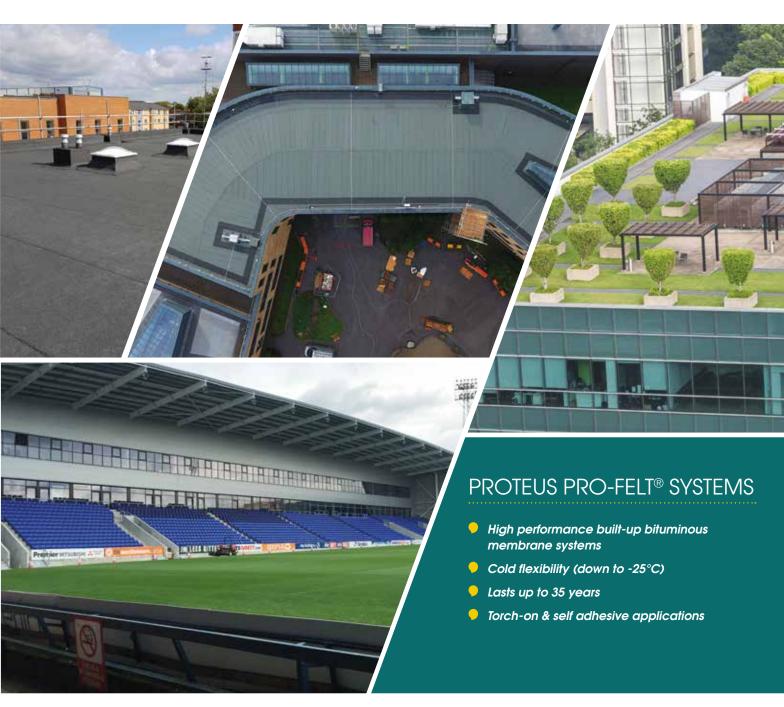

## PROTEUS PRO-FELT® SYSTEMS FOR COLD ROOFS

## PROTEUS PRO-FELT® **IN ACTION**

Proteus Pro-Felt® has been used on a wide range of roofing applications helping to waterproof some of the country's most prestigious buildings. Here are just a few:

DELVES HOUSE, EAST SUSSEX

CORBY CUBE, NORTHAMPTONSHIRE