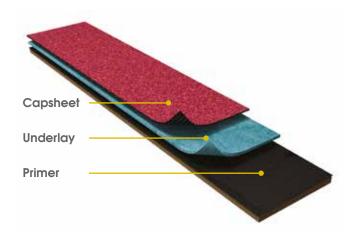

<sup>\*</sup>Please note some components are made in other parts of Europe

The Proteus Pro-Felt® range of built-up systems for Cold Roofs are tough, resilient polyester-based SBS modified bitumen membranes which are installed either by torchon method or self adhesive application depending on the substrate involved. The membranes are finished with polypropylene film for superior installation and can be applied to timber, metal and concrete decks.