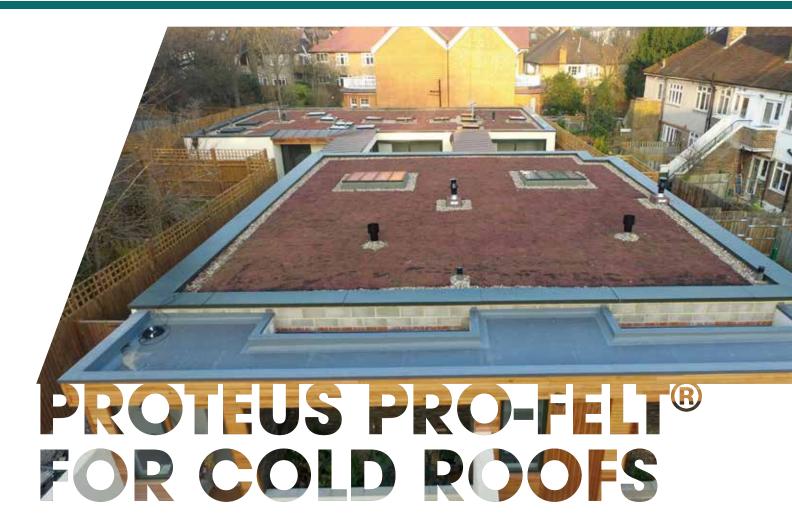

<sup>\*</sup>Please note some components are made in other parts of Europe

The Proteus Pro-Felt® range of built-up systems for Cold Roofs are tough, resilient polyester-based SBS modified bitumen membranes which are installed either by torchon method or self adhesive application depending on the substrate involved. The membranes are finished with polypropylene film for superior installation and can be applied to timber, metal and concrete decks.