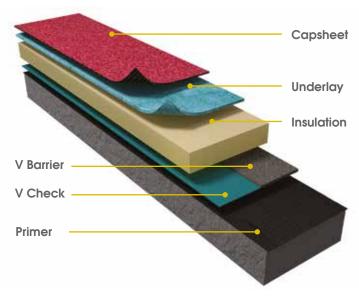

The Proteus Pro-Felt® range of built-up systems for Warm Roofs are tough, resilient polyester-based SBS modified bitumen membranes which are installed either by torchon method or self-adhesive installation depending on the substrate involved. The membranes are finished with polypropylene film for superior installation and can be applied to timber, metal and concrete decks.

With a range of membranes, thermal insulation boards and vapour control layers to suit your requirements, our systems give a life expectancy of up to thirty five years.

### PLYWOOD SUBSTRATE

Note: Vertical Application

We offer to our clients and specifiers a choice of underlay

Self-Adhesive Heat Activated Underlay or

2) Torch On Underlay

| Proteus Pro-Felt® 10, 15, 20 Year System Build Up                                               |                 |                 |                    |  |
|-------------------------------------------------------------------------------------------------|-----------------|-----------------|--------------------|--|
|                                                                                                 | 10 Year         | 15 Year         | 20 Year            |  |
| Capsheet: Proteus Pro-Felt®<br>Torch-On Mineral Capsheet                                        | 4.0 kg/m² -1x8m | 4.5 kg/m² -1x8m | 5.0 kg/m²<br>-1x8m |  |
| Underlay: (Horizontal)<br>Proteus Pro-Felt® Self-<br>Adhesive Heat Activated<br>Underlay – Film | 1x16m           | 1x16m           | 1x16m              |  |
| Insulation: Proteus Pro-Therm Insulation PIR                                                    |                 |                 |                    |  |
| V.Check: * Proteus Pro-Felt® Self-Adhesive Underlay - Film                                      | 1x16m           | 1x16m           | 1x16m              |  |
| or <b>V.Barrier:</b> ** Pro-Vapour<br>Control SA                                                | 1.08 x 20m      | 1.08 x 20m      | 1.08 x 20m         |  |
|                                                                                                 |                 |                 |                    |  |

**Primer:** Pro-Prime® SA Self-Adhesive Surface Primer or Bitumen

| 25 Year Endura/Ultima System Bui                                                      | ld Up           |  |  |
|---------------------------------------------------------------------------------------|-----------------|--|--|
| Capsheet: Proteus Pro-Felt® Torch-On Mineral Capsheet                                 | 5.8 kg/m² -1x8m |  |  |
| Underlay: (Horizontal) Proteus Pro-Felt® Self-Adhesive Heat Activated Underlay - Film | 1x16m           |  |  |
| Insulation: Proteus Pro-Therm Insulation PIR                                          |                 |  |  |
| V.Check: * Proteus Pro-Felt® Self-Adhesive Underlay – Film                            | 1x16m           |  |  |
| or<br><b>V.Barrier: **</b> Pro-Vapour Control SA                                      | 1.08 x 20m      |  |  |
| Primer: Pro-Prime® SA Self-Adhesive Surface Primer                                    |                 |  |  |

| o-Felt® 10, 15, 20              | Year System Bu                                                            | ild Up                          |  |
|---------------------------------|---------------------------------------------------------------------------|---------------------------------|--|
| 10 Year                         | 15 Year                                                                   | 20 Year                         |  |
| 4.0 kg/m² -1x8m                 | 4.5 kg/m² -1x8m                                                           | 5.0 kg/m² -1x8m                 |  |
| 1x16m                           | 1x16m                                                                     | 1x16m                           |  |
| ation: Proteus Pro-Th           | nerm Insulation PIR                                                       |                                 |  |
| 2.5 kg/m <sup>2</sup><br>-1x15m | 2.5 kg/m <sup>2</sup><br>-1x15m                                           | 2.5 kg/m <sup>2</sup><br>-1x15m |  |
| 1.08 x 10m                      | 1.08 x 10m                                                                | 1.08 x 10m                      |  |
|                                 | 10 Year  4.0 kg/m² -1x8m  1x16m  ation: Proteus Pro-Th  2.5 kg/m²  -1x15m | 4.0 kg/m² -1x8m                 |  |

| Primer: | Pro-Prime® | Bitumen | Surface | Primer |
|---------|------------|---------|---------|--------|
|---------|------------|---------|---------|--------|

| 25 Year Endura/Ultima System Build U                                                  | p               |
|---------------------------------------------------------------------------------------|-----------------|
| Capsheet: Proteus Pro-Felt® Torch-On Mineral Capsheet                                 | 5.8 kg/m² -1x8m |
| Underlay: (Horizontal) Proteus Pro-Felt® Self-Adhesive Heat Activated Underlay - Film | 1x16m           |
| Insulation: Proteus Pro-Therm Insulation PIR                                          |                 |
| V.Check: * Proteus Pro-Felt® Torch-On Underlay                                        | 1x15m           |
| or V.Barrier: ** Proteus Pro-Felt® Torch-on Aluminium Vapour<br>Barrier – Film        | 1.08 x 10m      |
| Primer: Pro-Prime® Bitumen Surface Primer                                             |                 |

- \* Suitable for use in low humidity situations, heat activated film upper side for adhering insulation board
- \*\* Pro-Bond Adhesive also required to bond insulation board

| Proteus Pro-Felt® 10, 15, 20 Year System Build Up                                               |                    |                    |                    |  |
|-------------------------------------------------------------------------------------------------|--------------------|--------------------|--------------------|--|
|                                                                                                 | 10 Year            | 15 Year            | 20 Year            |  |
| Capsheet: Proteus Pro-Felt®<br>Torch-On Mineral Capsheet                                        | 4.0 kg/m²<br>-1x8m | 4.5 kg/m²<br>-1x8m | 5.0 kg/m²<br>-1x8m |  |
| Underlay: (Horizontal)<br>Proteus Pro-Felt® Self-<br>Adhesive Heat Activated<br>Underlay - Film | 1x16m              | 1x16m              | 1x16m              |  |
| Insulation: Proteus Pro-Therm Insulation PIR                                                    |                    |                    |                    |  |
| V.Check: * Proteus Pro-Felt®<br>5kg sanded<br>or V.Barrier: ** Pro-Vapour<br>Control SA         | 1x8m               | 1x8m               | 1x8m               |  |
|                                                                                                 | 1.08 x 20m         | 1.08 x 20m         | 1.08 x 20m         |  |
| Primer: Pro-Prime® SA Self-Adhesive/Bitumen Surface Primer                                      |                    |                    |                    |  |

| 25 Year Endura/Ultima System Build                                                        |                 |  |  |
|-------------------------------------------------------------------------------------------|-----------------|--|--|
| Capsheet: Proteus Pro-Felt® Torch-On Mineral Capsheet                                     | 5.8 kg/m² -1x8m |  |  |
| <b>Underlay:</b> (Horizontal)<br>Proteus Pro-Felt® Self-Adhesive Underlay - Film          | 1x16m           |  |  |
| Insulation: Proteus Pro-Therm Insulation PIR                                              |                 |  |  |
| V.Check: * Proteus Pro-Felt® Self-Adhesive Underlay - Film<br>or V.Barrier: ** Pro-Vapour | 1x16m           |  |  |
| Control SA                                                                                | 1.08 x 20m      |  |  |
| Primer: Pro-Prime® SA Self-Adhesive/Bitumen Surface Primer                                |                 |  |  |