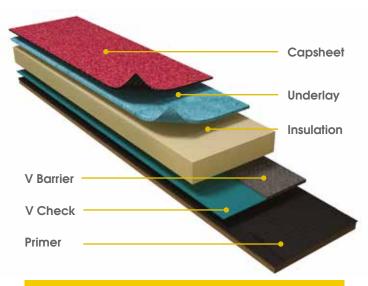

The Proteus Pro-Felt® range of built-up systems for Warm Roofs are tough, resilient polyester-based SBS modified bitumen membranes which are installed either by torchon method or self-adhesive installation depending on the substrate involved. The membranes are finished with polypropylene film for superior installation and can be applied to timber, metal and concrete decks.

With a range of membranes, thermal insulation boards and vapour control layers to suit your requirements, our systems give a life expectancy of up to thirty five years.

### PLYWOOD SUBSTRATE

Note: Vertical Application

We offer to our clients and specifiers a choice of underlay

Self-Adhesive Heat Activated Underlay or

2) Torch On Underlay

| Proteus Pro-Felt® 10, 15, 20 Year System Build Up                                               |                 |                 |                    |  |
|-------------------------------------------------------------------------------------------------|-----------------|-----------------|--------------------|--|
|                                                                                                 | 10 Year         | 15 Year         | 20 Year            |  |
| Capsheet: Proteus Pro-Felt®<br>Torch-On Mineral Capsheet                                        | 4.0 kg/m² -1x8m | 4.5 kg/m² -1x8m | 5.0 kg/m²<br>-1x8m |  |
| Underlay: (Horizontal)<br>Proteus Pro-Felt® Self-<br>Adhesive Heat Activated<br>Underlay – Film | 1x16m           | 1x16m           | 1x16m              |  |
| Insulation: Proteus Pro-Therm Insulation PIR                                                    |                 |                 |                    |  |
| V.Check: * Proteus Pro-Felt® Self-Adhesive Underlay - Film                                      | 1x16m           | 1x16m           | 1x16m              |  |
| or <b>V.Barrier:</b> ** Pro-Vapour<br>Control SA                                                | 1.08 x 20m      | 1.08 x 20m      | 1.08 x 20m         |  |
|                                                                                                 |                 |                 |                    |  |

**Primer:** Pro-Prime® SA Self-Adhesive Surface Primer or Bitumen

| 25 Year Endura/Ultima System Bui                                                      | ld Up           |  |  |
|---------------------------------------------------------------------------------------|-----------------|--|--|
| Capsheet: Proteus Pro-Felt® Torch-On Mineral Capsheet                                 | 5.8 kg/m² -1x8m |  |  |
| Underlay: (Horizontal) Proteus Pro-Felt® Self-Adhesive Heat Activated Underlay - Film | 1x16m           |  |  |
| Insulation: Proteus Pro-Therm Insulation PIR                                          |                 |  |  |
| V.Check: * Proteus Pro-Felt® Self-Adhesive Underlay – Film                            | 1x16m           |  |  |
| or<br><b>V.Barrier: **</b> Pro-Vapour Control SA                                      | 1.08 x 20m      |  |  |
| Primer: Pro-Prime® SA Self-Adhesive Surface Primer                                    |                 |  |  |

| o-Felt® 10, 15, 20              | Year System Bu                                                            | ild Up                          |  |
|---------------------------------|---------------------------------------------------------------------------|---------------------------------|--|
| 10 Year                         | 15 Year                                                                   | 20 Year                         |  |
| 4.0 kg/m² -1x8m                 | 4.5 kg/m² -1x8m                                                           | 5.0 kg/m² -1x8m                 |  |
| 1x16m                           | 1x16m                                                                     | 1x16m                           |  |
| ation: Proteus Pro-Th           | nerm Insulation PIR                                                       |                                 |  |
| 2.5 kg/m <sup>2</sup><br>-1x15m | 2.5 kg/m <sup>2</sup><br>-1x15m                                           | 2.5 kg/m <sup>2</sup><br>-1x15m |  |
| 1.08 x 10m                      | 1.08 x 10m                                                                | 1.08 x 10m                      |  |
|                                 | 10 Year  4.0 kg/m² -1x8m  1x16m  ation: Proteus Pro-Th  2.5 kg/m²  -1x15m | 4.0 kg/m² -1x8m                 |  |

| Primer: | Pro-Prime® | Bitumen | Surface | Primer |
|---------|------------|---------|---------|--------|
|---------|------------|---------|---------|--------|

| 25 Year Endura/Ultima System Build U                                                  | p               |
|---------------------------------------------------------------------------------------|-----------------|
| Capsheet: Proteus Pro-Felt® Torch-On Mineral Capsheet                                 | 5.8 kg/m² -1x8m |
| Underlay: (Horizontal) Proteus Pro-Felt® Self-Adhesive Heat Activated Underlay - Film | 1x16m           |
| Insulation: Proteus Pro-Therm Insulation PIR                                          |                 |
| V.Check: * Proteus Pro-Felt® Torch-On Underlay                                        | 1x15m           |
| or V.Barrier: ** Proteus Pro-Felt® Torch-on Aluminium Vapour<br>Barrier – Film        | 1.08 x 10m      |
| Primer: Pro-Prime® Bitumen Surface Primer                                             |                 |

- \* Suitable for use in low humidity situations, heat activated film upper side for adhering insulation board
- \*\* Pro-Bond Adhesive also required to bond insulation board

| Proteus Pro-Felt® 10, 15, 20 Year System Build Up                                               |                    |                    |                    |  |
|-------------------------------------------------------------------------------------------------|--------------------|--------------------|--------------------|--|
|                                                                                                 | 10 Year            | 15 Year            | 20 Year            |  |
| Capsheet: Proteus Pro-Felt®<br>Torch-On Mineral Capsheet                                        | 4.0 kg/m²<br>-1x8m | 4.5 kg/m²<br>-1x8m | 5.0 kg/m²<br>-1x8m |  |
| Underlay: (Horizontal)<br>Proteus Pro-Felt® Self-<br>Adhesive Heat Activated<br>Underlay - Film | 1x16m              | 1x16m              | 1x16m              |  |
| Insulation: Proteus Pro-Therm Insulation PIR                                                    |                    |                    |                    |  |
| V.Check: * Proteus Pro-Felt®<br>5kg sanded<br>or V.Barrier: ** Pro-Vapour<br>Control SA         | 1x8m               | 1x8m               | 1x8m               |  |
|                                                                                                 | 1.08 x 20m         | 1.08 x 20m         | 1.08 x 20m         |  |
| Primer: Pro-Prime® SA Self-Adhesive/Bitumen Surface Primer                                      |                    |                    |                    |  |

| 25 Year Endura/Ultima System Build                                                        |                 |  |  |
|-------------------------------------------------------------------------------------------|-----------------|--|--|
| Capsheet: Proteus Pro-Felt® Torch-On Mineral Capsheet                                     | 5.8 kg/m² -1x8m |  |  |
| <b>Underlay:</b> (Horizontal)<br>Proteus Pro-Felt® Self-Adhesive Underlay - Film          | 1x16m           |  |  |
| Insulation: Proteus Pro-Therm Insulation PIR                                              |                 |  |  |
| V.Check: * Proteus Pro-Felt® Self-Adhesive Underlay - Film<br>or V.Barrier: ** Pro-Vapour | 1x16m           |  |  |
| Control SA                                                                                | 1.08 x 20m      |  |  |
| Primer: Pro-Prime® SA Self-Adhesive/Bitumen Surface Primer                                |                 |  |  |