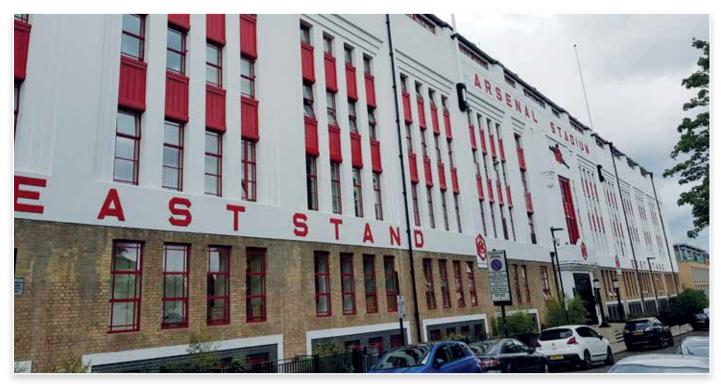

#### **Project Brief:**

Arsenal's Highbury stadium in North London had 93 incredible years of footballing history but when it closed for good in 2006 the club's former home was transformed into luxury flats, the pitch turned into a communal garden, and the impressive Grade II listed East and West Stand façades preserved and incorporated into the new development.

As part of refurbishment works in 2017 carried out by the licensed contractor, the metal gutters on the East Stand development were found to be leaking and damaging the art deco façade. To prevent further leaks and damage, Proteus Waterpoofing was appointed to provide a fast, reliable and high quality solution which would extend the life to the gutters. Monodex Smooth was specified to repair and protect the façade due to its ability to breach hairline cracks and long life expectancy.