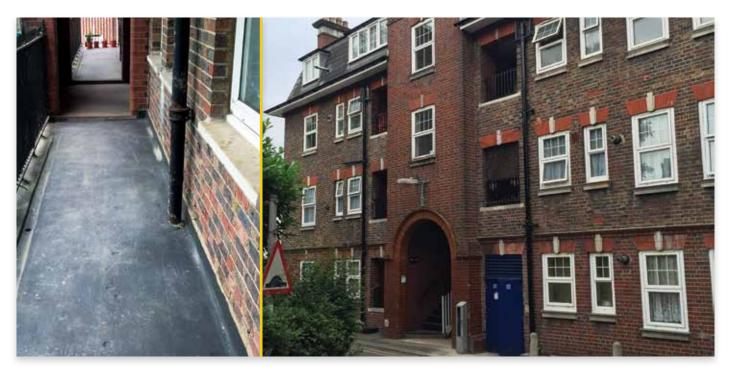

#### **Project Brief**

When the communal walkways at Heathfield Gardens in South Croydon began to show signs of failure, Croydon Council discovered that water ingress through the old asphalt had caused corrosion of the metal reinforcement and concrete on the soffit to start breaking away. Detailing had also weakened with age and UV wear, with the asphalt shrinking back from the upstands and kerb.

As the only access point for residents to get to the stairwell, works had to be carried out quickly and efficiently to ensure the walkways could be returned to service within two hours. With the original waterproofing specification not practical due to cure times, the contractor specified Proteus Pro-BW Flex for a faster, more efficient and long term waterproofing solution.