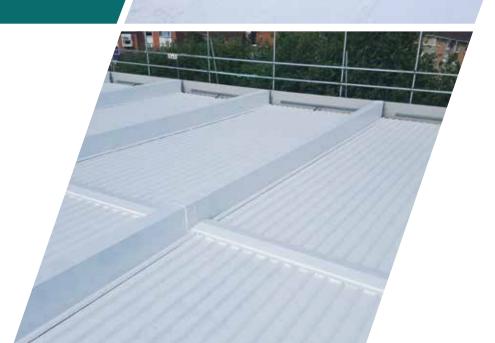

# PROTEUS PRO-SYSTEM<sup>®</sup> PLUS

Proteus Pro-System<sup>®</sup> Plus is an advanced, UV stable, fully reinforced, asphaltic polyurethane system which offers the perfect waterproofing solution for the refurbishment of roofs

Proteus Pro-System<sup>®</sup> Plus is our market leading premium, high performance, seamless and cold-applied waterproofing membrane for flat and sloped roofs. The finished product produces a highly engineered seamless waterproof membrane which protects buildings with superb waterproofing performance, durability and UV stability. The product is ideal for both refurbishment overlays and new build projects in conjunction with Proteus Pro-Therm insulation systems. Proteus Pro-System<sup>®</sup> Plus also fully satisfies the requirements of the NHBC standards. Proteus Pro-System<sup>®</sup> Plus does not become brittle, wear away or discolour with age. It uses atmospheric moisture to trigger its cure process and unlike conventional polyurethane systems can cure under water without gassing or foaming. It is also immediately resistant to rain damage as it is laid and may therefore be applied in relatively poor weather without any subsequent loss of performance or durability.