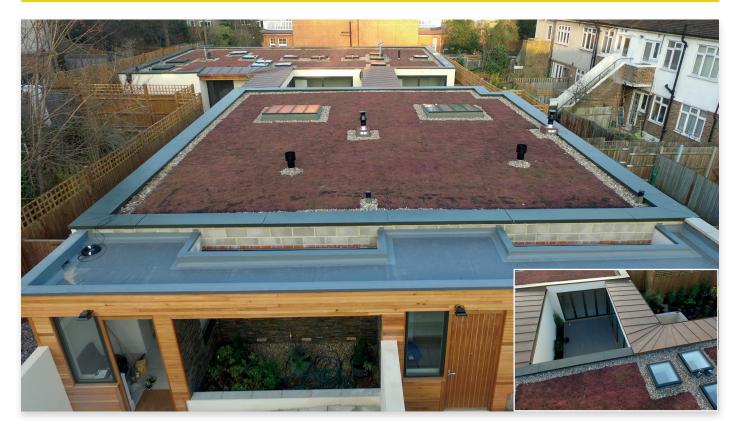

# **Project Brief:**

The flat sedum roofs on two adjacent, multi-million pound new-build homes located close to Wimbledon town centre required a range of highly flexible and environmentally friendly solutions that would ensure exceptional waterproofing integrity as well as meet the design, budget and guarantee requirements of the project.

Built to an exceptionally high standard and to the Code for Sustainable Homes Level 4, the specialist contractor specified the high performance Proteus Pro-Felt® Ultima Anti Root BUR system for the green roofs.

The high performance Proteus Pro-Felt® built-up roof system incorporated Pro-Prime® bitumen to the plywood deck, Pro-Prime® Self -Adhesive (SA) to upstands, Proteus Pro-Felt® SA underlay film, 160mm (2x 80mm) Proteus Pro-Therm insulation bonded using adhesive and Proteus Pro-Felt® SA underlay film. This was finished with Proteus Pro-Felt® Ultima anti-root and a sedum covering above.