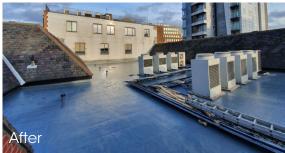

## Key Requirements: High Performance Waterproofing

The asphalt deck was prepared using **Pro-Carrier Membrane SA** to cover the extensive cracks. **Proteus Pro-System®** could then be overlaid with ease onto the roof and any awkward detailing to create a seamless, low maintenance, robust finish. **Proteus Waterproofing** worked closely with the **Proteus Approved Contractor** to ensure the project was successfully delivered to a very high standard, providing the client with a long-lasting solution.

### **Key Requirements: Long Term Performance**

**Proteus Pro-System®** offers a low maintenance, durable waterproofing and protection solution for a range of new build and refurbishment applications. It is cold applied, eliminating the risk of fire and once cured, provides a completely seamless waterproof protection and has excellent UV stability, making it suitable to use in all climates. **Proteus Pro-System®** forms a seamless, fully adhered membrane, is **manufactured in the UK**, and is **BBA Certified.** 