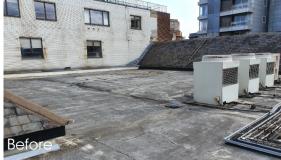

### **Project Brief:**

Waterstones Leeds, one of the largest bookshops in the country, required major refurbishment works to the existing asphalt roof as it had reached the end of its serviceable life due to cracking across the membrane. To prevent further damage and extend the life of the roof, **Proteus**Waterproofing were asked to supply a high-quality waterproofing solution, therefore, **Proteus Pro-System®** was specified.

## Key Requirements: High Performance Waterproofing

The asphalt deck was prepared using **Pro-Carrier Membrane SA** to cover the extensive cracks. **Proteus Pro-System®** could then be overlaid with ease onto the roof and any awkward detailing to create a seamless, low maintenance, robust finish. **Proteus Waterproofing** worked closely with the **Proteus Approved Contractor** to ensure the project was successfully delivered to a very high standard, providing the client with a long-lasting solution.