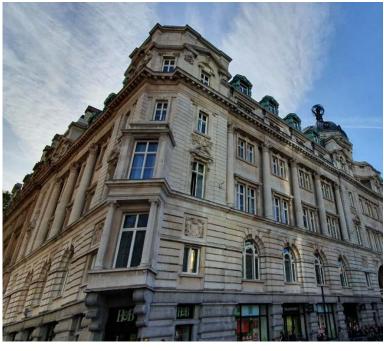

### **Electra House**

### **Project Brief:**

Designed by architect John Belcher and completed in 1902, Electra House has formed the headquarters for the Eastern Telegraph Company as well as the Foreign Office.

The ageing asphalt covering on the main flat roof, which had previously been overlaid with a bituminous felt membrane, had passed it's serviceable life. The brief required a new, low maintenance overlay while keeping the historic character of the building, therefore, **Proteus Waterproofing** specified **Proteus Pro-System®**.