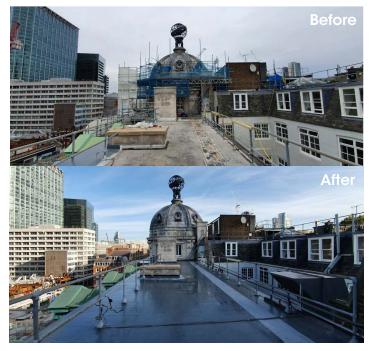

### **Project Brief:**

Designed by architect John Belcher and completed in 1902, Electra House has formed the headquarters for the Eastern Telegraph Company as well as the Foreign Office.

The ageing asphalt covering on the main flat roof, which had previously been overlaid with a bituminous felt membrane, had passed it's serviceable life. The brief required a new, low maintenance overlay while keeping the historic character of the building, therefore, **Proteus Waterproofing** specified **Proteus Pro-System®**.

## Key Requirements: High performance Waterproofing

To avoid the risk of fire, a cold installation was essential. Being a fully reinforced, cold liquid membrane, **Proteus Pro-System®** could easily be installed onto the existing, prepared roof coverings. Its low noise application and ability to be a phased installation made it the perfect solution for keeping disruptions to an absolute minimum. **Proteus Waterproofing** worked closely with the **Approved Contractor** to ensure the project was successfully delivered to a very high standard, providing the client with a long-lasting solution.