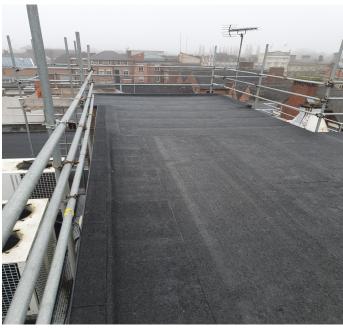

#### Key Requirements: High Performance Waterproofing

As the existing roof was an unknown liquid, **Proteus Waterproofing** carried out an adhesion test to ensure that our **Proteus Pro-Felt®** range was suitable for this overlay project. Due to the substrate being a liquid membrane, a selfadhesive underlay was required so **Proteus Pro-felt® SA underlay** was specified and adhered to the existing coating, finished with **Proteus Pro-Felt® Extra-Plus 5kg Mineral Capsheet** which is a heavy duty capsheet. **Proteus Waterproofing** worked closely with the **Proteus Approved Contractor**, to ensure the project was delivered to a high standard.

## Key Requirements: Health & Safety

When working on public buildings, safety is always of utmost importance. **Proteus Pro-Felt® Extra-Plus 5kg Mineral Capsheet** has the highest European Fire Rating, **BroofT4**, making it the ideal felt to use on public building as the risks to operatives and members of the public are greatly reduced. All Proteus Waterproofing specifications promote fire safe installation methods conforming to the industry lead **Safe2Torch** guidelines.