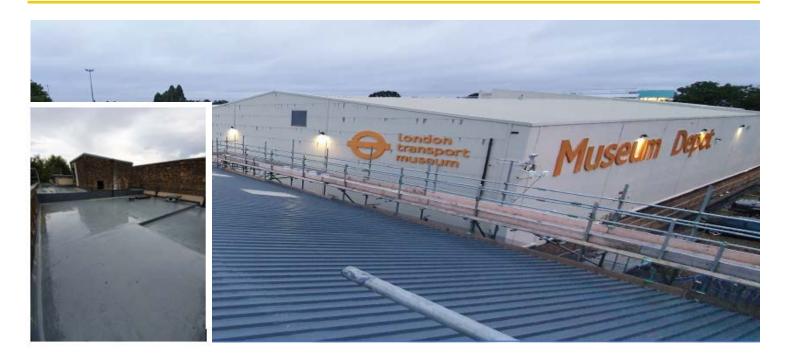

### **Project Brief:**

The Track Office, an administration building for Piccadilly Tube Line located in the heart of Acton Museum Depot, required a new waterproofing membrane following reports of numerous leaks causing disruption to office staff and discoloration to ceiling tiles. As scaffolding was already assembled due to ongoing repair works, it was decided that the roof repairs would be completed at the same time. **Proteus Waterproofing** were asked to supply a high performance, cold applied membrane to minimise disruption to office staff, therefore **Proteus Pro-System® Plus** was specified to meet the client's needs.

## Key Requirements: High Performance Waterproofing

The metal profile sheets on the roof were firstly primed with Pro-Epoxy Primer, then fully encapsulated with Proteus Pro-System® Plus. All roof light panels were encapsulated with Pro-Glaze PU to allow more light to enter the office, creating a brighter working environment for all staff. Proteus Waterproofing worked closely with the Proteus Approved Contractor to ensure the project was completed to a high standard.