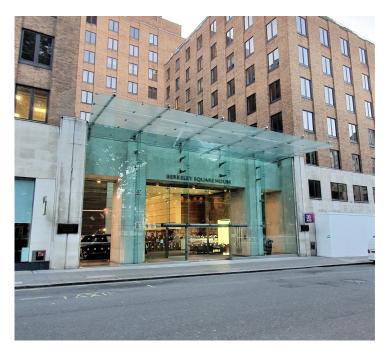

## **Berkeley Square House, London**

#### **Project Brief:**

This fine and imposing building is located on one side of Berkeley Square, Mayfair, London and provides the Head Offices for prestigious companies, surrounded by famous streets such as Bond Street, Savile Row, Regent Street and Piccadilly. A comprehensive survey by **Proteus Waterproofing** was carried out to the numerous roof areas and balconies, to find the best solutions for the client.