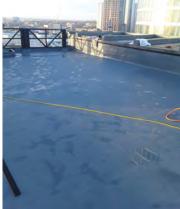

# Key Requirements: High Performance Waterproofing

Due to the awkward detailing of the roof, a liquid solution was specified to overcome this. **Proteus Pro-System® Plus** 15-year system was applied, incorporating Drip Edge trims and finished using Termination Bars. **Proteus Waterproofing** worked closely with the **Proteus Approved Contractor** to complete the project to a high standard.

### **Key Requirements: Long Term Performance**

Proteus Pro-System® Plus offers a low maintenance, durable waterproofing and protection solution for a range of new build and refurbishment applications. It is cold applied, eliminating the risk of fire and once cured, provides a completely seamless waterproof protection and has excellent UV stability, making it suitable to use in all climates. Proteus Pro-System® Plus forms a seamless, fully adhered membrane, made in the UK and is BBA Certified.