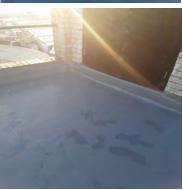

# Key Requirements: High Performance Waterproofing

Due to the awkward detailing of the roof, a liquid solution was specified to overcome this. **Proteus Pro-System® Plus** 15-year system was applied, incorporating Drip Edge trims and finished using Termination Bars. **Proteus Waterproofing** worked closely with the **Proteus Approved Contractor** to complete the project to a high standard.

### **Key Requirements: Long Term Performance**

Proteus Pro-System® Plus offers a low maintenance, durable waterproofing and protection solution for a range of new build and refurbishment applications. It is cold applied, eliminating the risk of fire and once cured, provides a completely seamless waterproof protection and has excellent UV stability, making it suitable to use in all climates. Proteus Pro-System® Plus forms a seamless, fully adhered membrane, made in the UK and is BBA Certified.