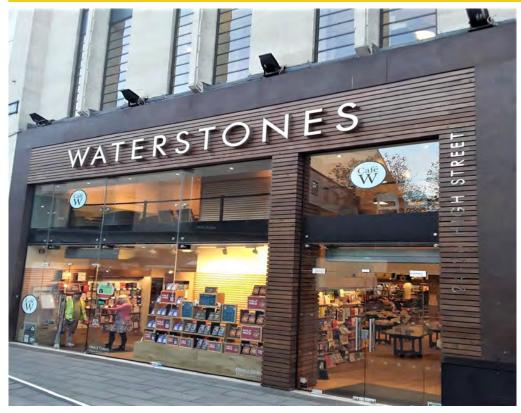

## Roof Refurbishment, Waterstones, Birmingham

### **Project Brief:**

Waterstones flagship store in Birmingham, situated next to the Bullring Shopping Centre required a roof refurbishment. The previous waterproofing membrane has begun to crack and break down around the metal work structure holding the external screen. The client required a high-quality solution that would extend the life of the roof, **Proteus Waterproofing** supplied **Proteus Pro-System® Plus**, a cold applied, easy to install waterproofing system.