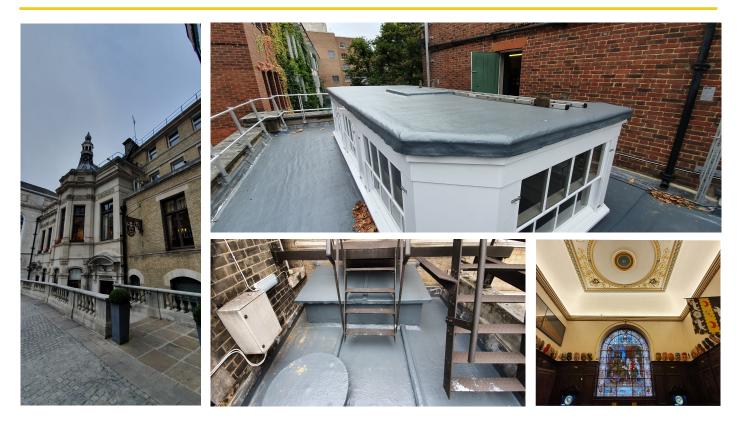

#### **Project Brief:**

Stationers' Hall, a Grade I listed building close to St Paul's Cathedral, is one of few ancient livery halls remaining in London and home to The Worshipful Company of stationers and newspaper makers. **Proteus Waterproofing** were asked to supply a high performance, cold applied system to extend the lifetime of the ageing asphalt roofs, whilst keeping the building's historic character. **Proteus Pro-System®** Plus was selected to meet the clients brief.

#### Key Requirements: High Performance Waterproofing

Due to the restricted areas where the flat roofs were located, cold installation was essential to avoid the risk of fire. Being a fully reinforced, cold liquid installed membrane, **Proteus Pro-System® Plus** could be installed as an overlay onto the existing asphalt roof coverings, even in areas where access was limited. It's low odour and low noise installation made it the perfect solution for keeping disruptions to an absolute minimum. **Proteus Waterproofing** worked closely with the **Approved Contractor** to ensure the project was successfully delivered to a very high standard, providing the client with a long-lasting solution.

### Key Requirements: Long Term Performance

**Proteus Pro-System® Plus** offers a low maintenance, durable waterproofing and protection solution for a range of new build and refurbishment applications. It is cold applied, eliminating the risk of fire and once cured, provides a completely seamless waterproof protection even on complex detailing and has excellent UV stability. **Proteus Pro-System® Plus** forms a seamless, fully adhered membrane, manufactured in the UK and is BBA Certified.