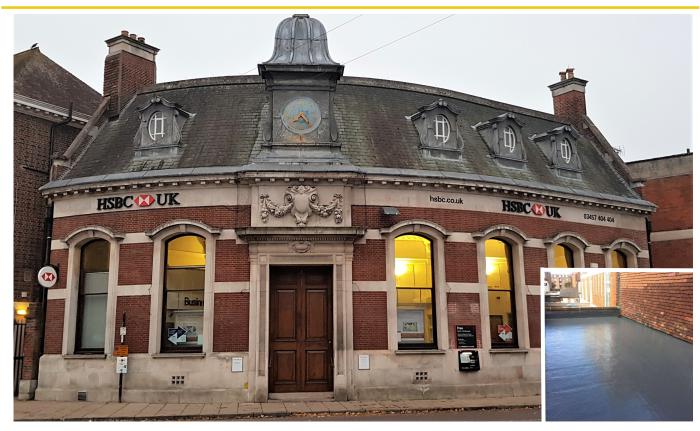

## Roof Refurbishment, HSBC Bank, Petersfield

#### **Project Brief:**

HSBC bank in Petersfield were investing in some refurbishment works to the roof, as the existing ageing asphalt had begun to split throughout the roof area. Due to the poor condition of the asphalt a recovery layer was required prior to the main, seamless waterproofing being applied. **Proteus Pro-System® Plus** a cold applied liquid system was chosen, as the bank required the existing flat roof life to be extended by a further 25 years.

### **Key Requirements: High Performance Waterproofing**

The Proteus initial roof survey, condition report and specification provided the client with a comprehensive understanding of the issues and therefore the most practical and cost-effective durable solutions were offered. **Pro-Carrier Membrane SA** was first installed onto the ageing asphalt as a recovery layer to provide a fully adhered and smooth surface for the **Proteus Pro-System® Plus** 25-year seamless membrane to be installed.