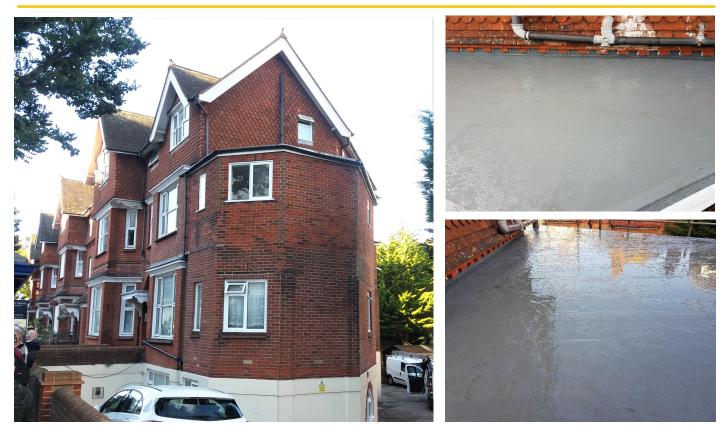

# Roof Refurbishment, Compton House, Eastbourne

# **Project Brief:**

Compton House, a block of luxury apartments located close to Eastbourne seafront required a new waterproofing solution, as the existing membrane had begun to leak, causing damp in the building. Following a site survey, it was discovered that the existing roof was without insulation and as a result did not have any thermal performance. **Proteus Waterproofing** provided a specification that could rectify these issues. **Proteus Pro-System® Plus BUR** was the ideal solution.

### Key Requirements: High Performance Waterproofing

As **Proteus Pro-System® Plus** is a cold applied liquid, it was the membrane of choice to overcome difficult detailing and robust termination points on the building. To ensure the roof achieved the required U-Value, **Proteus Pro-Therm PIR** was installed. Proteus Waterproofing worked closely with the **Proteus Approved Contractor** to ensure the project was completed to a high standard.

#### Key Requirements: Seamless Waterproofing

Proteus Pro-System<sup>®</sup> Plus offers a low maintenance, durable waterproofing and protection solution for a range of new build and refurbishment applications. It is cold applied, eliminating the risk of fire and once cured, provides a completely seamless waterproof protection and has excellent UV stability, making it suitable to use in all climates. Proteus Pro-System<sup>®</sup> Plus forms a seamless, fully adhered membrane, made in the UK and is BBA Certified.