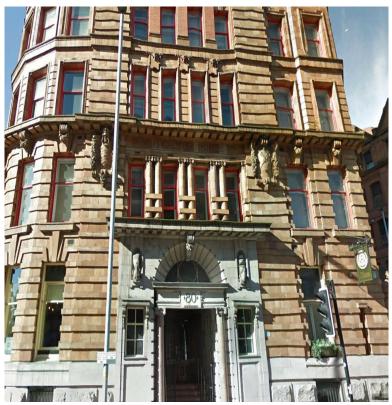

# Roof Refurbishment, Lancaster House, Manchester

#### **Project Brief:**

Lancaster House, a listed Edwardian building that had been converted into offices and residential flats, required a new waterproofing membrane as the existing waterproofing had reached the end of its lifespan and was allowing water ingress into the residential apartments. **Proteus Waterproofing** specified **Proteus Pro-System® Plus**, a low odour, cold applied system, incorporating a **Proteus CTF scheme** to minimise ponding.