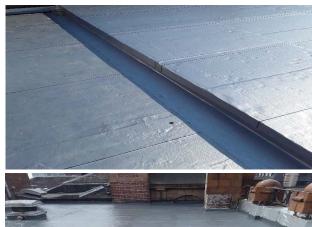

# **Key Requirements: High Performance Waterproofing**

Proteus Pro-System® Plus was specified as a bespoke system could be offered that could effectively overlay the asphalt substrate without disturbing the listed features of the building. A tailored Proteus CTF scheme was designed to ensure proper drainage of the roof, by removing standing water. As there was a lot of detailing work, the use of Proteus Pro-System® Plus significantly reduced the work required as it can be easily moulded, without ruining the listed features. Proteus Waterproofing worked closely with the Proteus Approved Contractor to ensure the project was completed to a high standard.