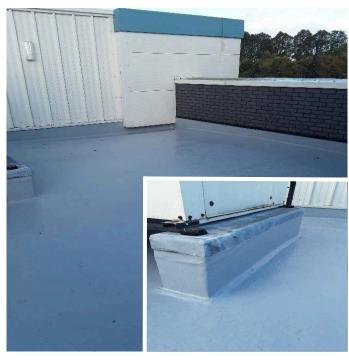

## Key Requirements: High Performance Waterproofing

The previous patch repairs had failed, allowing water ingress into the building. **Proteus Pro-System® Plus** was used as it could easily overlay the existing asphalt, especially in areas with lots of awkward detailing that were incredibly difficult to access. **Proteus Waterproofing** worked closely with the **Proteus Approved Contractor** to ensure the project was completed to a high standard.

### **Key Requirements: Long Term Performance**

**Proteus Pro-System® Plus** offers a low maintenance, durable waterproofing and protection solution for a range of new build and refurbishment applications. It is cold applied, eliminating the risk of fire and once cured, provides a completely seamless waterproof protection and has excellent UV stability, making it suitable to use in all climates. **Proteus Pro-System® Plus** forms a seamless, fully adhered membrane, is made in the UK and is **BBA Certified.** 