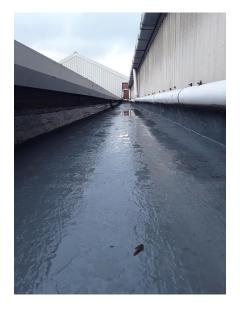

### **IQ** Mouldings, Rochdale

### **Project Brief:**

IQ Mouldings, a warehouse unit located in Rochdale required refurbishment works to the main roof as the existing asphalt had passed its serviceable life, causing water ingress into the building. To prevent further damage, **Proteus Waterproofing** were asked to supply a high-quality waterproofing solution to extend the life of the roof, therefore, **Proteus Pro-System®** was specified.