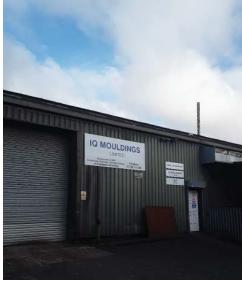

## Key Requirements: High Performance Waterproofing

As the roof was difficult to access, a cold applied liquid system was essential. **Proteus Pro-System®** was overlaid onto the existing asphalt to provide a seamless, robust finish, extending the life of the roof for a further 20 years. **Proteus Waterproofing** worked closely with the **Approved Contractor** to ensure the project was successfully delivered to a very high standard, providing the client with a long-lasting solution

### **Key Requirements: Health & Safety**

Proteus Pro-System® is a low noise waterproofing solution meaning the warehouse could continue to operate while the works were being completed. The cold application removed the need for hot works, which is crucial when working on roofs that are difficult to access. Proteus Waterproofing's cold applied liquids remove the risk of fire to buildings allowing the Approved Contractor to complete the works safely, while meeting all health and safety criteria.