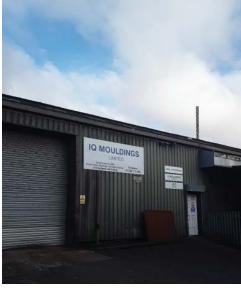

## Key Requirements: High Performance Waterproofing

As the roof was difficult to access, a cold applied liquid system was essential. **Proteus Pro-System®** was overlaid onto the existing asphalt to provide a seamless, robust finish, extending the life of the roof for a further 20 years. **Proteus Waterproofing** worked closely with the **Approved Contractor** to ensure the project was successfully delivered to a very high standard, providing the client with a long-lasting solution

### **Key Requirements: Health & Safety**

Proteus Pro-System® is a low noise waterproofing solution meaning the warehouse could continue to operate while the works were being completed. The cold application removed the need for hot works, which is crucial when working on roofs that are difficult to access. Proteus Waterproofing's cold applied liquids remove the risk of fire to buildings allowing the Approved Contractor to complete the works safely, while meeting all health and safety criteria.