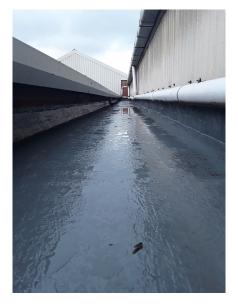

### **Project Brief:**

IQ7 Mouldings, a warehouse unit located in Rochdale required refurbishment works to the main roof as the existing asphalt had passed its serviceable life, causing water ingress into the building. To prevent further damage, **Proteus Waterproofing** were asked to supply a high-quality waterproofing solution to extend the life of the roof, therefore, **Proteus Pro-System®** was specified.