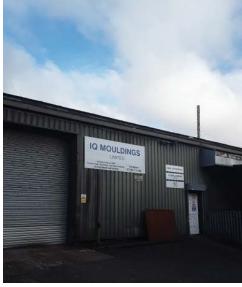

## Key Requirements: High Performance Waterproofing

As the roof was difficult to access, a cold applied liquid system was essential. **Proteus Pro-System®** was overlaid onto the existing asphalt to provide a seamless, robust finish, extending the life of the roof for a further 20 years. **Proteus Waterproofing** worked closely with the **Approved Contractor** to ensure the project was successfully delivered to a very high standard, providing the client with a long-lasting solution

### **Key Requirements: Health & Safety**

Proteus Pro-System® is a low noise, low odour waterproofing solution meaning the warehouse could continue to operate while the works were being completed. The cold application removed the need for hot works, which is crucial when working on roofs that are difficult to access. Proteus Waterproofing's cold applied liquids remove the risk of fire to buildings allowing the Approved Contractor to complete the works safely, while meeting all health and safety criteria.