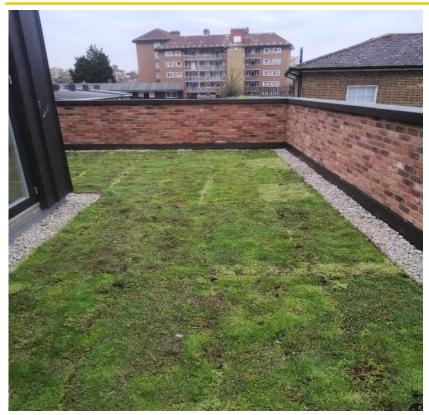

#### **Project Brief:**

Upper Tulse Hill, a new build private residential development required a long lasting, durable waterproofing membrane. This project was designed and constructed to demanding planning conditions, including an extensive green roof. Additionally, the roof system required to be able to absorb and assist with the reduction of Nitric Oxide, a harmful pollutant in cities and urban areas, on the roof terrace.

## **Key Requirements: Long Term Performance**

Incorporating recycled rubber crumb and organically grown products, **Cold Melt**® creates an elastomeric, seamless, cold applied waterproofing membrane. The **Cold Melt**® system can include inverted roof insulation and, with or without insulation, can be designed as a paved, ballasted, green or brown roof. The membrane does not become brittle with age, is **BBA Certified** to last the design life of the roof and is **manufactured** in the **UK**.