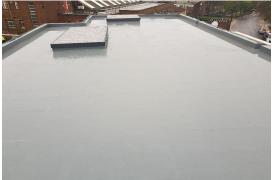

#### **Key Requirements: High Performance Waterproofing**

Height restrictions demanded a waterproofing system with BBA certification to '0' falls. The fully bonded and seamless Cold Melt® was selected, in conjunction with Proteus Pro-Therm Insulation and Proteus Pro-Living® extensive green roof system. The upper level roof required Proteus Pro-System® Plus low odour, seamless waterproofing with Proteus Pro-Therm Tapered Insulation to deliver the required thermal performance and drainage falls. Proteus Waterproofing worked closely with the Proteus Approved Contractor to ensure the project was completed to a high standard.

#### Key Requirements: Health and Safety

Safety on construction sites is always of the utmost importance, as well as keeping disruptions to other trades to a minimum. **Proteus Waterproofing** systems - **Cold Melt**® and **Proteus Pro-System**® **Plus** we're selected for their high performance, phased cold installation and seamless waterproofing.