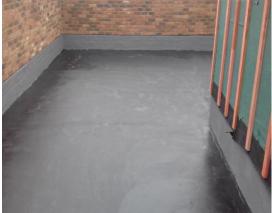

#### **Key Requirements: High Performance Waterproofing**

Height restrictions demanded a waterproofing system with BBA certification to '0' falls. The fully bonded and seamless Cold Melt® was selected, in conjunction with Proteus Pro-Therm Insulation and Proteus Pro-Living® extensive green roof system. The upper level roof required Proteus Pro-System® Plus low odour, seamless waterproofing with Proteus Pro-Therm Tapered Insulation to deliver the required thermal performance and drainage falls. Proteus Waterproofing worked closely with the Proteus Approved Contractor to ensure the project was completed to a high standard.

#### Key Requirements: Health and Safety

Safety on construction sites is always of the utmost importance, as well as keeping disruptions to other trades to a minimum. **Proteus Waterproofing** systems - **Cold Melt**® and **Proteus Pro-System**® **Plus** we're selected for their high performance, phased cold installation and seamless waterproofing.