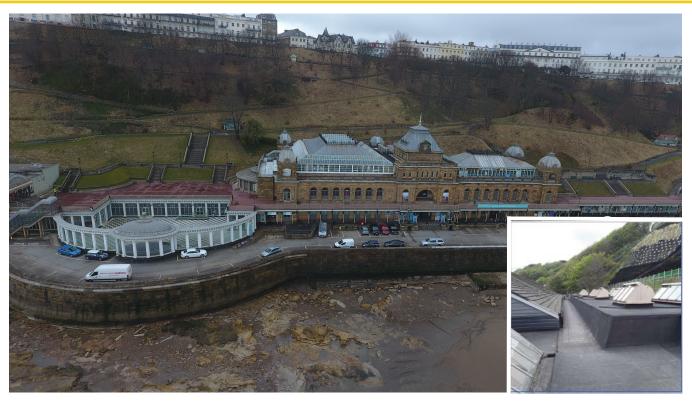

### **Project Brief:**

Scarborough Spa, a Grade II listed building and venue for conferences, exhibitions and events required a new waterproofing membrane as the existing felt roof had reached the end of its serviceable life. Following a site survey, Proteus Waterproofing specified Proteus Pro-Felt® Ultima Plus, along with a Cut to Fall insulation scheme, providing a long lasting, bespoke, waterproofing solution.

## Key Requirements: High Performance Waterproofing

A built-up roof system was installed with **Cut to Fall insulation** and **Proteus Pro-Felt® Ultima Plus** felt. As the roof was had many changes in levels, **Cut to Fall insulation** was essential. It was designed so water could be directed to suitable outlets, significantly reducing water retention on the roof. **Proteus Waterproofing** worked closely with the **Proteus Approved Contractor** to ensure the project was completed to a high standard.