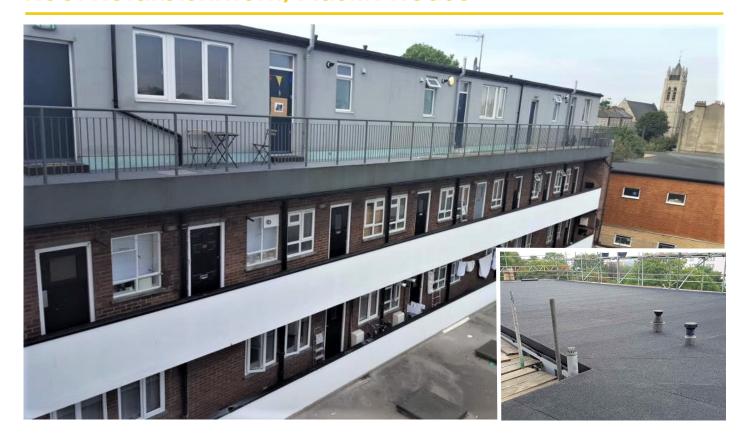

# Roof Refurbishment, Austin House

# **Project Brief:**

Austin House, a residential block above a Sainsburys store, required a new waterproofing system to the high-level roof. Following a site survey where core samples were taken, the existing membrane was found to have been installed without a roof deck and beyond recovery. **Proteus Waterproofing** specified **Proteus Pro-Felt® Ultima Plus BUR** to meet Building Regulations Part L.

# **Key Requirements: High Performance Waterproofing**

The roof had to first be stripped back and a new plywood roof deck to be installed. Proteus Pro-Felt® Ultima Plus was installed incorporating Proteus Pro-Therm PIR insulation, to improve the thermal performance. The smaller roof areas which also required a new waterproofing membrane, were able to accept an overlay system. Therefore, Proteus Pro-System® Plus, a low odour, cold applied liquid was used. Proteus Waterproofing worked closely with the Proteus Approved Contractor to ensure the project was completed to a high standard.