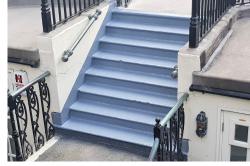

#### **Project Brief:**

Gwydyr Saloon in Rochester Gardens, required a new seamless waterproofing system to the existing concrete staircase that lead from the street to the retail unit. The existing concrete had begun to crack, causing water ingress underneath. For a tough, durable, aesthetically appealing and skid-inhibiting finish, the Licensed Contractor installed the cold-applied **Pro-BW® Reinforced** system from **Proteus Waterproofing**, successfully to a very high standard, and within the required time frame.

## **Key Requirements: High Performance**

As the existing concrete was suitable to accept a new **Proteus** overlay system, **Proteus Pro-BW® Reinforced 10-year** system was installed, a waterproof covering incorporating **Pro-Aggregate EM**, to provide a skid-inhibiting finish to accommodate foot traffic to the retail unit. The installation of **Pro-Aggregate EM** provided a durable and Slip-Resistant surface.