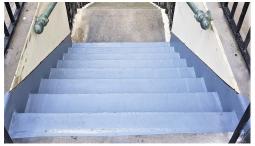

#### **Project Brief:**

Gwydyr Saloon in Rochester Gardens, required a new seamless waterproofing system to the existing concrete staircase that lead from the street to the retail unit. The existing concrete had begun to crack, causing water ingress underneath. For a tough, durable, aesthetically appealing and skid-inhibiting finish, the Licensed Contractor installed the cold-applied **Pro-BW® Reinforced** system from **Proteus Waterproofing**, successfully to a very high standard, and within the required time frame.

## **Key Requirements: High Performance**

As the existing concrete was suitable to accept a new **Proteus** overlay system, **Proteus Pro-BW® Reinforced 10-year** system was installed, a waterproof covering incorporating **Pro-Aggregate EM**, to provide a skid-inhibiting finish to accommodate foot traffic to the retail unit. The installation of **Pro-Aggregate EM** provided a durable and Slip-Resistant surface.