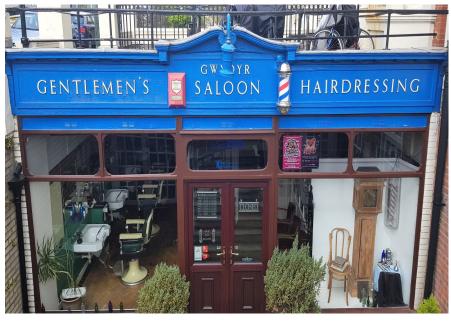

## Refurbishment, Gwydyr Saloon, Rochester Gardens

#### **Project Brief:**

Gwydyr Saloon in Rochester Gardens, required a new seamless waterproofing system to the existing concrete staircase that lead from the street to the retail unit. The existing concrete had begun to crack, causing water ingress underneath. For a tough, durable, aesthetically appealing and skid-inhibiting finish, the Licensed Contractor installed the cold-applied **Pro-BW® Reinforced** system from **Proteus Waterproofing**, successfully to a very high standard, and within the required time frame.