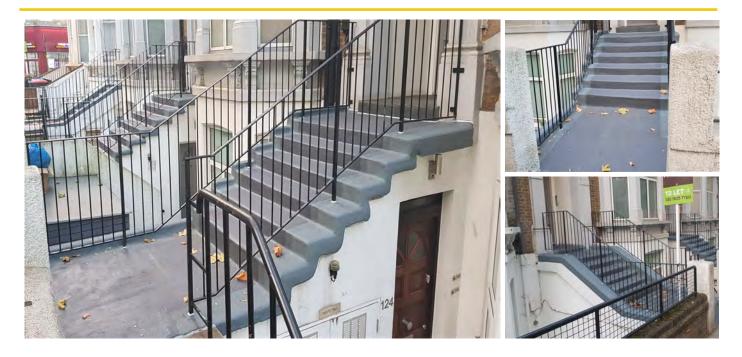

### **Project Brief:**

A set of external concrete steps, belonging to apartments in Shepherds Bush Road, required a new, seamless waterproofing system as this was causing water ingress into the apartments below. The client requested a fast cure system which would keep disruptions to the residents at a minimum, therefore Proteus Waterproofing specified Pro-BW® Plus, a fully reinforced system, allowing a return to service within two hours from installation.

## **Key Requirements: High Performance** Waterproofing

As the steps were used as the main entrance to the apartments, the client requested an anti-slip finish. To accommodate this, Pro-Aggregate EM was incorporated into the **Pro-BW® Plus** system, to provide a skid-inhibiting finish to allow foot traffic. Proteus Waterproofing worked closely with the **Proteus Approved Contractor** to ensure the project was completed to a high standard and within the allocated time frame.

### **Key Requirements: Long Term Performance**

Pro-BW® Plus is a high performance, rapid curing protective waterproofing membrane for balconies and walkways making it ideal for refurbishment where structural movement may occur. Pro-BW® Plus reduces installation time from days to hours and is suitable for a variety of external applications. Pro-BW® Plus can be installed on concrete and asphalt on communal and private balconies, walkways, staircases and pedestrian ramps. As a cold installation, the system meets health and safety criteria by minimising risk to both operatives and members of the public. Pro-BW® Plus is BBA Certified and manufactured in the UK.