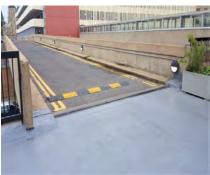

## **Key Requirements: Long Term Performance**

Available for car park top, intermediate and basement decks, **Deckmaster** provides the deck with seamless waterproofing while protecting them from carbon dioxide and chloride ingress. With a rapid installation, **Deckmaster** offers cost and convenience benefits for both refurbishment and new build projects. All **Deckmaster** waterproofing comes with a non-slip surface including a compatible line marking and signage system all of which ensure optimum practicality for all projects. Environmentally friendly solvent-free, recycled components, **Deckmaster** can help to meet sustainability targets.