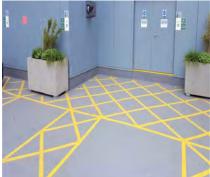

# Key Requirements: High Performance Waterproofing

The system was installed with no odour as the material is solvent free. The finish provides for an aesthetic slip-resistant finish for pedestrian and vehicle traffic. The colour finish was essential for the hotel's appearance. **Proteus Waterproofing** worked closely with the **Proteus Approved Contractor** to meet the client's requirements and ensure the project was completed to a high standard.

## **Key Requirements: Long Term Performance**

Available for car park top, intermediate and basement decks, **Deckmaster** provides the deck with seamless waterproofing while protecting them from carbon dioxide and chloride ingress. With a rapid installation, **Deckmaster** offers cost and convenience benefits for both refurbishment and new build projects. All **Deckmaster** waterproofing comes with a non-slip surface including a compatible line marking and signage system all of which ensure optimum practicality for all projects. Environmentally friendly solvent-free, recycled components, **Deckmaster** can help to meet sustainability targets.