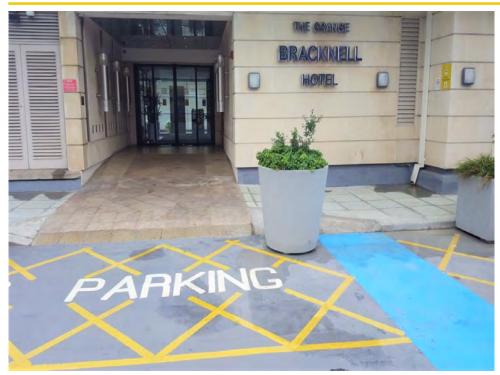

# Car Park Refurbishment, The Grange Hotel, Bracknell

### **Project Brief:**

The Grange Hotel's car park required refurbishment works due to water ingress from the car park above into Retail property below. **Proteus Waterproofing** specified **Deckmaster System R** overlay system to provide a fast application to waterproofing the car park and extending the life by a minimum of 20 years.

# Key Requirements: High Performance Waterproofing

The system was installed with no odour as the material is solvent free. The finish provides for an aesthetic slip-resistant finish for pedestrian and vehicle traffic. The colour finish was essential for the hotel's appearance. **Proteus Waterproofing** worked closely with the **Proteus Approved Contractor** to meet the client's requirements and ensure the project was completed to a high standard.