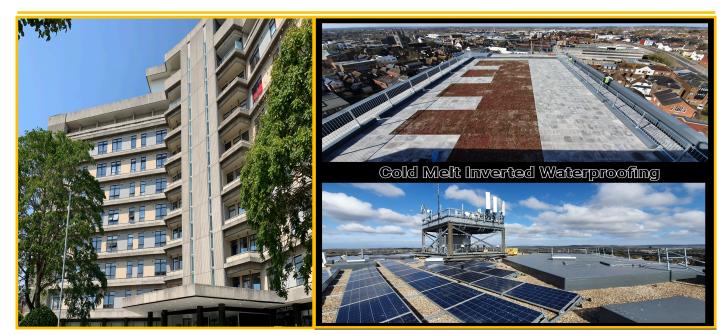

#### **Project Brief:**

The Panorama, a large mixed use residential and office block in Ashford, Kent, required extensive refurbishment to the various flat roofs, involving the renewal of the existing inverted roof systems and warm roof systems.

#### Key Requirements: High Performance Waterproofing

The inverted roofs demanded a waterproofing system with **BBA certification** to '0' falls. The fully bonded and seamless **Cold Melt®** was selected, in conjunction with **Proteus Pro-Therm Insulation** and **Proteus Pro-Therm® Insulation XPS Plus**.

## Key Requirements: Long Term Performance

Incorporating recycled rubber crumb and organically grown products, **Cold Melt**® creates an elastomeric, seamless, cold applied waterproofing membrane. The **Cold Melt**® system can include inverted roof insulation and, with or without insulation, can be designed as a paved, ballasted, green or brown roof. The membrane does not become brittle with age, is **BBA Certified** to last the design life of the roof and is **manufactured in the UK**.