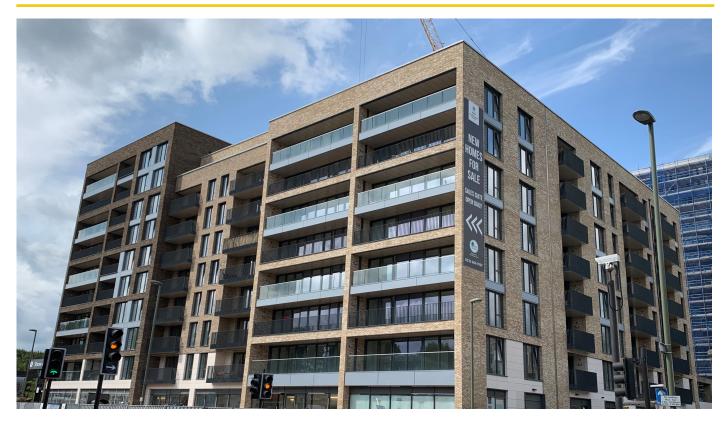

# New Build, Charter Square, Staines upon Thames

### **Project Brief:**

This new build block of residential flats in Staines upon Thames, required a waterproofing membrane to the main roof and terraces. Following a discussion with the client, **Proteus Waterproofing** specified a **Cut to Falls Scheme** with a range of **Proteus Waterproofing** products to satisfy the range of criteria, including **Cold Melt**<sup>®</sup>, a low odour cold applied membrane and **Pro-Living**<sup>®</sup> green roof.