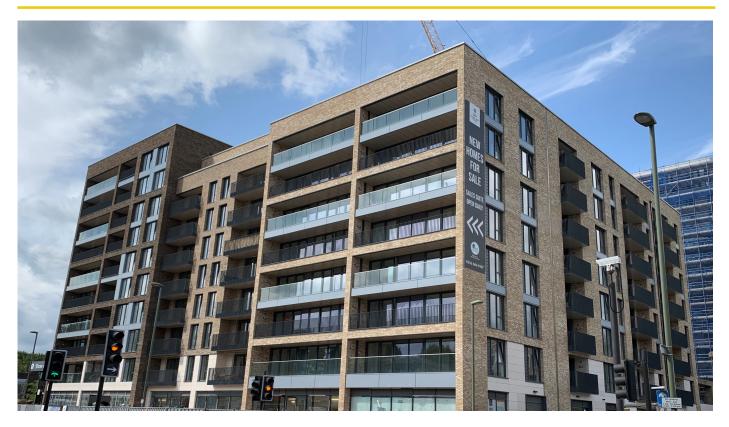

# New Build, Charter Square, Staines upon Thames

#### **Project Brief:**

This new build block of residential flats in Staines upon Thames, required a waterproofing membrane to the main roof and terraces. Following a discussion with the client, **Proteus**Waterproofing specified a **Cut to Falls Scheme** with a range of **Proteus Waterproofing** products to satisfy the range of criteria, including **Cold Melt®**, a low odour cold applied membrane and **Pro-Living®** green roof.

## **Key Requirements: Main Roof**

Proteus Pro-Felt® was applied to the main roof area. Where the podium area was a large open space and a safe environment, Proteus Hot Melt® was used, incorporating Proteus Pro-Therm XPS Plus to meet the required U-Value. To meet building regulations a Pro-Living® green roof was installed, providing ecological benefits. Proteus Waterproofing worked closely with the Proteus Approved Contractor to ensure the project was completed to a high standard.

## **Key Requirements: Terraces**

As the terraces were located within a confined space and to prevent the use of hot works on site our **Cold Melt**®, a low odour cold applied inverted roof waterproofing system was used to ensure all health and safety requirements for the project were met. Due to the low threshold **Proteus Pro-Therm VIP**, a high-performance vacuum sealed insulation panel was used to overcome this.