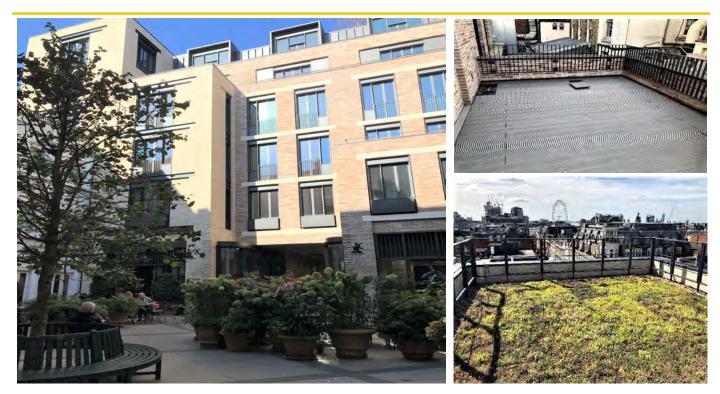

#### **Project Brief:**

Kings Court, a new build construction located just off the main centre of Covent Garden required waterproofing to the commercial premises on the ground floor and residential balconies, totalling 2000m<sup>2</sup>. **Proteus Waterproofing's Cold Melt®**, a low odour, cold applied inverted roof system was specified incorporating **Proteus Pro-Therm XPS Plus** insulation to achieve the required U Value.

#### Key Requirements: High Performance Waterproofing

Due to the low threshold heights, a combination of **Proteus Pro-Therm XPS Plus** and **Proteus Pro-Therm VIP**, a vacuum sealed insulation panel was used. This meant the U Value could still be achieved. Once the **Cold Melt**<sup>®</sup> was applied and had cured a range of inverted finishes were applied, including slabs and a **Pro-Living**<sup>®</sup> Green roof area.