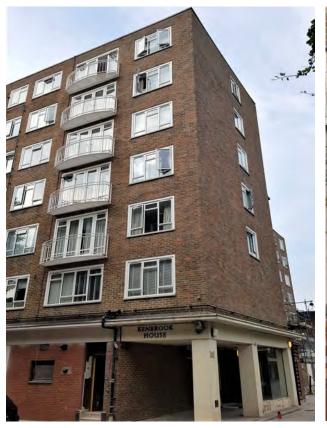

# **Terrace Refurbishment, Kenbrook House**

#### **Project Brief:**

Kenbrook House, a private residential block in Kensington required some refurbishment works to the roof terrace as the existing waterproofing had failed, allowing water ingress into the commercial units below. As the client requested an inverted system, **Cold Melt**<sup>®</sup> a no odour, cold applied waterproofing system was installed.