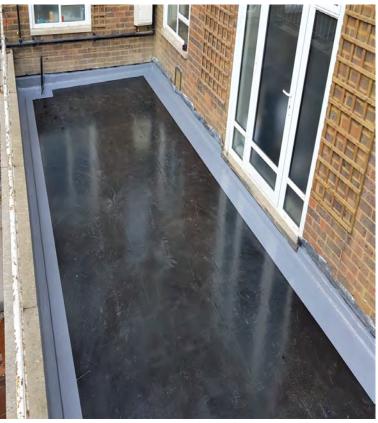

#### Key Requirements: High Performance Waterproofing

As the concrete surface formed a suitable substrate to accept an overlay, **Cold Melt**<sup>®</sup> was applied, extending the life of the roof by a further twenty years. **Cold Melt**<sup>®</sup> is a seamless waterproofing membrane which meant increasing the roof level could be avoided. Once the waterproofing had cured promenade tiles was applied, any areas that was left exposed **Cold Melt**<sup>®</sup> **UV Top Coat** was applied. **Proteus Waterproofing** worked closely with the **Proteus Approved Contractor** to ensure the project was completed to a high standard.

#### Key Requirements: Seamless Waterproofing

Incorporating recycled rubber crumb and organically grown products, **Cold Melt**<sup>®</sup> creates an elastomeric, seamless, cold applied waterproofing membrane. The **Cold Melt**<sup>®</sup> system can include inverted roof insulation and, with or without insulation, can be designed as a paved, ballasted, green or brown roof. The membrane does not become brittle with age, is **BBA Certified to last the life of the structure** and is **made in the UK.** 