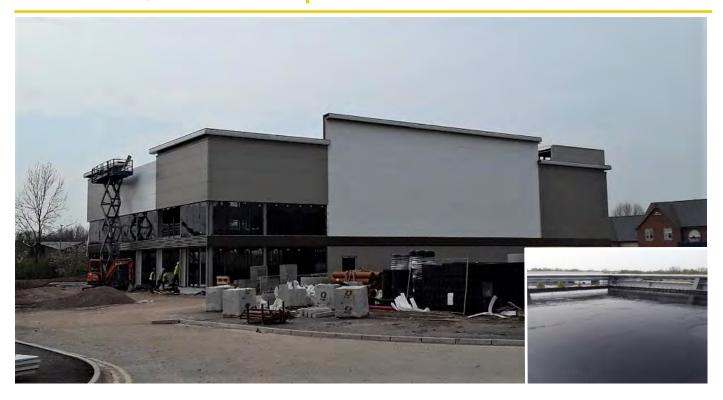

#### **Project Brief:**

Gemini 8, a new build sports and leisure centre in Warrington, required waterproofing to the new concrete roof deck, prior to it becoming a roof football pitch. The client needed a low odour, cold applied system, therefore **Proteus Waterproofing** specified **Cold Melt**<sup>®</sup>.

#### **Key Requirements: High Performance Waterproofing**

To allow the waterproofing to be applied to the new concrete deck earlier in the program, **Cold Melt® DPM** was used. While it is generally accepted a waterproof membrane should not be applied to newly laid concrete for at least twenty-eight days or more, using **Cold Melt® DPM**, allowed the **Proteus Approved Contractor** to apply the **Cold Melt®** after just three days of the concrete being poured. Once the **Cold Melt®** was installed a screed was over laid to provide a suitable substrate for an Astro-Turf finish for the football to be played on.