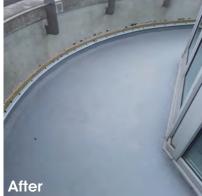

## **Project Brief:**

Altolusso, a residential building in Cardiff required a new waterproof solution to the terrace areas as the original waterproofing had begun to fail. **Proteus Waterproofing's Cold Melt**®, a no odour, cold applied inverted roof system was specified incorporating **Proteus Pro-Therm Insulation** to improve the thermal performance of the building. **Proteus Waterproofing Technical Department** attended site meetings and supplied details that could be translated into a workable scheme for the client.

### **Key Requirements: High Performance Waterproofing**

The existing waterproofing and insulation were first removed, and **Proteus Pro-Therm Thermal Protection Board** was installed to meet building regulations. **Cold Melt**® was then applied, as this is a cold applied liquid, it was ideal for awkward detailing. **Cold Melt**® is also root resistant due to being 99.8% solids. This also allows it to cope with ponding water. To finish the system **Cold Melt**® **UV Top** was applied to protect the waterproofing, as the decking was installed at a later date.