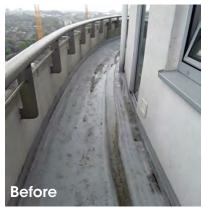

## **Project Brief:**

Altolusso, a residential building in Cardiff required a new waterproof solution to the terrace areas as the original waterproofing had begun to fail. **Proteus Waterproofing's Cold Melt**®, a no odour, cold applied inverted roof system was specified incorporating **Proteus Pro-Therm Insulation** to improve the thermal performance of the building. **Proteus Waterproofing Technical Department** attended site meetings and supplied details that could be translated into a workable scheme for the client.

### **Key Requirements: High Performance Waterproofing**

The existing waterproofing and insulation were first removed, and **Proteus Pro-Therm Thermal Protection Board** was installed to meet building regulations. **Cold Melt**® was then applied, as this is a cold applied liquid, it was ideal for awkward detailing. **Cold Melt**® is also root resistant due to being 99.8% solids. This also allows it to cope with ponding water. To finish the system **Cold Melt**® **UV Top** was applied to protect the waterproofing, as the decking was installed at a later date.