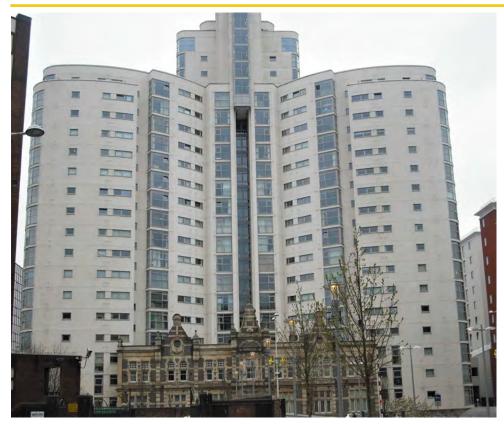

# Terrace Refurbishment, Altolusso, Cardiff

## **Project Brief:**

Altolusso, a residential building in Cardiff required a new waterproof solution to the terrace areas as the original waterproofing had begun to fail. Proteus Waterproofing's Cold Melt®, a low odour, cold applied inverted roof system was specified incorporating Proteus Pro-Therm Insulation to improve the thermal performance of the building. Proteus Waterproofing Technical Department attended site meetings and supplied details that could be translated into a workable scheme for the client.