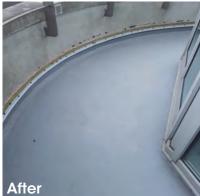

## **Key Requirements: High Performance Waterproofing**

The existing waterproofing and insulation were first removed, and **Proteus Pro-Therm Thermal Protection Board** was installed to meet building regulations. **Cold Melt**<sup>®</sup> was then applied, as this is a cold applied liquid, it was ideal for awkward detailing. **Cold Melt**<sup>®</sup> is also root resistant due to being 99.8% solids. This also allows it to cope with ponding water. To finish the system **Cold Melt**<sup>®</sup> **UV Top** was applied to protect the waterproofing, as the decking was installed at a later date.

## **Key Requirements: Quality Control**

When working on occupied buildings safety is of the utmost importance, **Cold Melt**<sup>®</sup> is a cold applied, low odour replacement for mastic asphalt and hot melt. It is fast to install which meant the disruptions to residents were kept to a minimum. **Proteus Waterproofing** worked closely with the **Proteus Approved Contractor** to ensure the project was completed to a high standard.