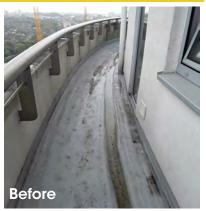

## **Key Requirements: High Performance Waterproofing**

The existing waterproofing and insulation were first removed, and **Proteus Pro-Therm Thermal Protection Board** was installed to meet building regulations. **Cold Melt**<sup>®</sup> was then applied, as this is a cold applied liquid, it was ideal for awkward detailing. **Cold Melt**<sup>®</sup> is also root resistant due to being 99.8% solids. This also allows it to cope with ponding water. To finish the system **Cold Melt**<sup>®</sup> **UV Top** was applied to protect the waterproofing, as the decking was installed at a later date.

## **Key Requirements: Quality Control**

When working on occupied buildings safety is of the utmost importance, **Cold Melt**<sup>®</sup> is a cold applied, low odour replacement for mastic asphalt and hot melt. It is fast to install which meant the disruptions to residents were kept to a minimum. **Proteus Waterproofing** worked closely with the **Proteus Approved Contractor** to ensure the project was completed to a high standard.