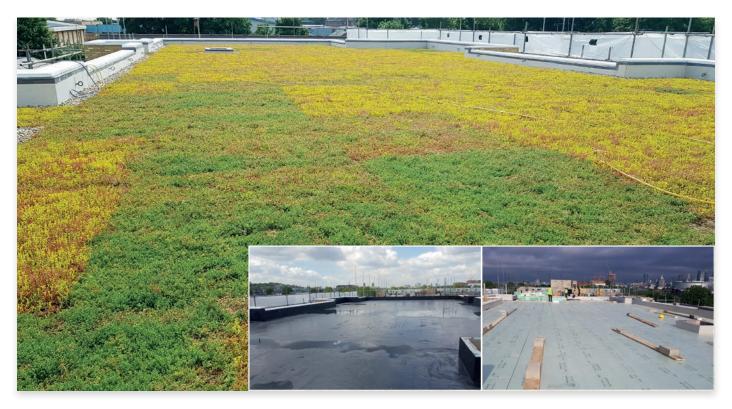

#### Key Requirement: Fast, hassle-free application

The 500m² Cold Melt® insulated Pro-Living® roof system was selected by the client and contractor for its ease of installation, cold application and all-round green credentials. After the pre-cast concrete roofing panels were craned into position, the joints were made good ready to accept the Cold Melt® inverted roofing waterproofing system. The inverted roof system incorporated Cold Melt® and Proteus Pro Therm XPS 150mm insulation. A Proteus Low-K Membrane was then applied prior to the application of the Pro-Living® green roof to complete the system build-up.

## Key Requirement: Long term performance

Incorporating recycled rubber-crumb and other organically grown products, Cold Melt® creates an elastomeric, seamless, cold-applied membrane and can outlast the lifetime of the substrate on which it is installed.